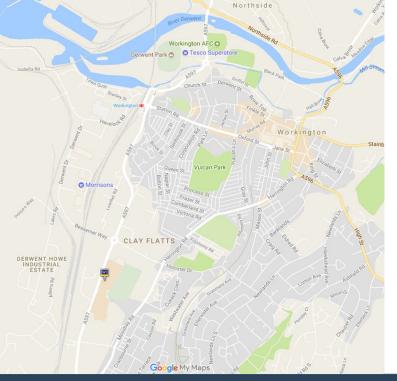

## LOCATION

Clay Flatts Industrial Estate is situated in Workington on New Yard and Buddle Road which are either side of the A597 Solway Road. This in turn leads to the A595 and A66 providing excellent access throughout Cumbria. The estate benefits from good transport links with the Port of Workington and the Railway Station close by. Workington Town Centre is approximately 1 mile away.

There are good nearby amenities with McDonalds restaurant, Eclipse Leisure Centre, Morrisons and Aldi supermarkets, B & Q and Halfords all within a 15 minute walk. The estate also has public transport links with the Cumbrian Coast Line providing rail connections from Workington railway station to Carlisle and Barrow-in-Furness, with occassional trains through to Lancaster and Preston.