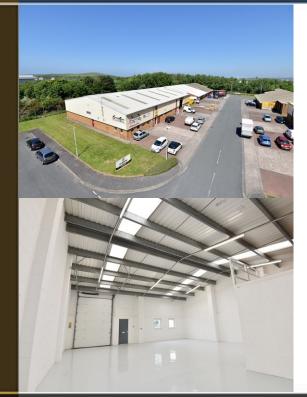

## DESCRIPTION

Clay Flatts comprises of terraced, detached and semidetached industrial, trade counter and retail units, arranged across 13 blocks. The estate extends to over 100,000 sq ft and offers a range of unit sizes from 474 sq ft up to 10,077 sq ft

Externally the site benefits from perimeter fencing and sits within landscaped surroundings and each unit offers good parking and circulation space.

Estate Occupiers include; Topps Tiles, Howdens Joinery, Screwfix, The Plumb Centre & Greggs the Bakers.