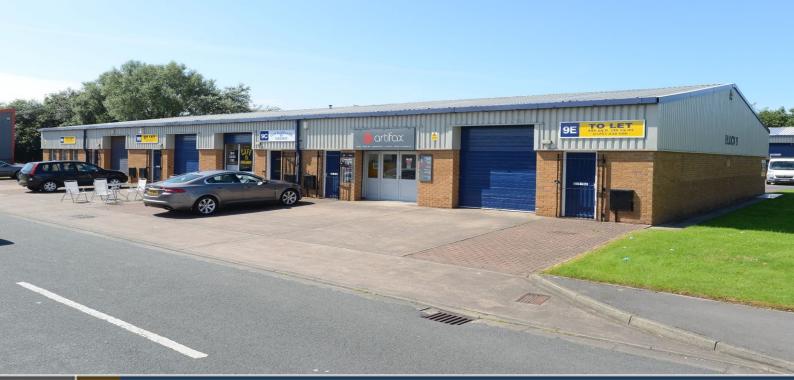

## CLAY FLATTS INDUSTRIAL ESTATE BUDDLE ROAD/NEW YARD, WORKINGTON CA14 3YD

- Established Trade And Retail Location
- Good Transport Links
- Range of Nearby Amenities
- Forecourt & Car Parking
- Double Glazed Shop Front To Selected Units
- Three Phase Electricity

## DESCRIPTION

Clay Flatts comprises of terraced, detached and semidetached industrial, trade counter and retail units, arranged across 13 blocks. The estate extends to over 100,000 sq ft and offers a range of unit sizes from 474 sq ft up to 10,077 sq ft

Externally the site benefits from perimeter fencing and sits within landscaped surroundings and each unit offers good parking and circulation space.

Estate Occupiers include; Topps Tiles, Howdens Joinery, Screwfix, The Plumb Centre & Greggs the Bakers.

#### **SPECIFICATION**

- Double glazed shop front to selected units
- Manually operated up and over loading doors
- Mains gas to the estate
- Three phase electricity