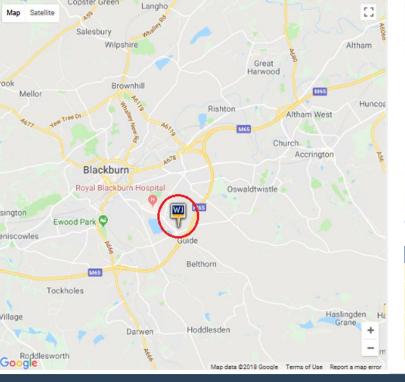

#### TRAVEL DISTANCE

| Location                       | Miles | Mins | Mode  |
|--------------------------------|-------|------|-------|
| Blackburn Town Centre          | 2.9   | 10   | Drive |
| Blackburn Railway<br>Station   | 2.2   | 50   | Walk  |
| DW Fitness                     | 0.5   | 2    | Drive |
| The Willows (Pub & Restaurant) | 0.3   | 7    | Walk  |

#### LOCATION

Elder Court is located adjacent to number one @ the beehive on the well established Shadsworth Business Park. Shadsworth Business Park is one of Blackburn's most recognised business locations providing a quality business business environment with excellent communications. Junction 5 of the M65 is within a few minutes drive of the scheme offering direct access to the north west's wider motorway network. Blackburn town centre is approximately 2 miles from the site and the proximity of the Royal Blackburn Hospital means that the site benefits from good public transport links.