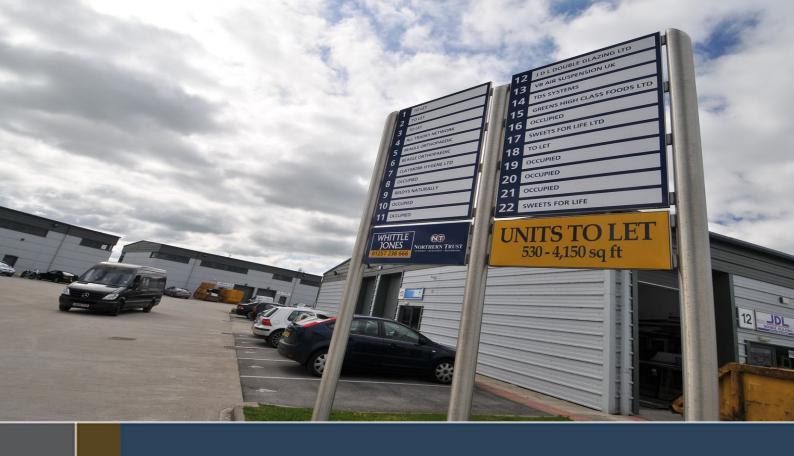

## **ELDER COURT**

SHADSWORTH BUSINESS PARK, BLACKBURN, BB1 2QS

- Prominent Location
- Gated Main Entrance
- 3 Phase Electricity
- Gated Main Entrance
- Excellent Access to J5, M65
- Designated Parking

BUSINESS UNITS & WORKSHOP UNITS 536-4,454 SQ FT (49-413 SQ M)

#### **DESCRIPTION**

Elder Court comprises a high quality development of 22 workshops and business units with office accommodation. The estate covering 46,563 sq ft provides a wide range of individual property solutions to meet the needs of the modern occupier. The business units benefit from a mix of office and warehouse / workshop space with individual units offering up to 50% office content in a range of configurations. The workshop units provide a high quality environment with self contained WC facilities to all the units and office accommodation to the larger units. The scheme is arranged around an attractive courtyard design that benefits from excellent circulation, loading space and on site car parking.

#### **EPC**

The EPC ratings on the available units range from A15 to C68. Copies of individual EPC's are available on request. Whittle Jones - Lynton House, Ackhurst Business Park, Foxhole Road, Chorley PR7 1NY