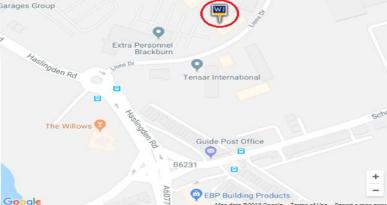

#### TRAVEL DISTANCE

| Location                       | Miles | Mins | Mode  |
|--------------------------------|-------|------|-------|
| Blackburn Town Centre          | 2.9   | 10   | Drive |
| Blackburn Railway<br>Station   | 2.2   | 50   | Walk  |
| DW Fitness                     | 0.5   | 2    | Drive |
| The Willows (Pub & Restaurant) | 0.3   | 7    | Walk  |

#### LOCATION

Elder Court is located adjacent to number one @ the beehive on the well established Shadsworth Business Park. Shadsworth Business Park is one of Blackburn's most recognised business locations providing a quality business business environment with excellent communications. Junction 5 of the M65 is within a few minutes drive of the scheme offering direct access to the north west's wider motorway network. Blackburn town centre is approximately 2 miles from the site and the proximity of the Royal Blackburn Hospital means that the site benefits from good public transport links.