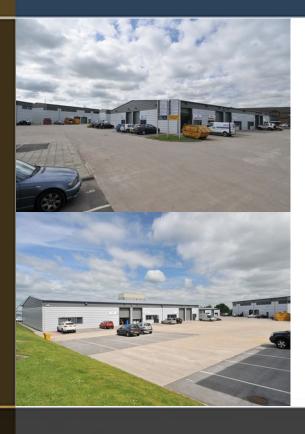

#### **DESCRIPTION**

Elder Court comprises a high quality development of 22 workshops and business units with office accommodation. The estate covering 46,563 sq ft provides a wide range of individual property solutions to meet the needs of the modern occupier. The business units benefit from a mix of office and warehouse / workshop space with individual units offering up to 50% office content in a range of configurations. The workshop units provide a high quality environment with self contained WC facilities to all the units and office accommodation to the larger units. The scheme is arranged around an attractive courtyard design that benefits from excellent circulation, loading space and on site car parking.

#### LOCATION

Elder Court is located adjacent to number one @ the beehive on the well established Shadsworth Business Park. Shadsworth Business Park is one of Blackburn's most recognised business locations providing a quality business business environment with excellent communications. Junction 5 of the M65 is within a few minutes drive of the scheme offering direct access to the north west's wider motorway network. Blackburn town centre is approximately 2 miles from the site and the proximity of the Royal Blackburn Hospital means that the site benefits from good public transport links.