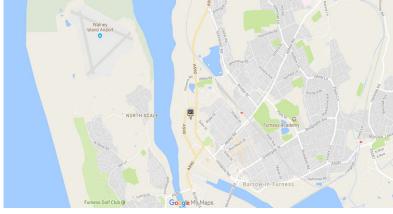

#### **LOCATION**

Furness Gate is positioned in a well established business area in Barrow-in-Furness, Cumbria, adjacent to the Furness Business Park industrial scheme. The Business Park is accessed off Peter Green Way, which provides direct access to the A590 Wahney Road / Ironworks Road, Barrow's principal road. This runs to Barrow from the M6 motorway. Just north of Barrow is the southern terminus of the A595, linking the town to West Cumbria. Barrow-in-Furness railway station is located just over 1 mile away from the estate and provides connections to Whitehaven, Workington and Carlisle to the north, via the Cumbrian Coast Line and to Ulverston, Grange-Over-Sands and Lancaster to the east, via the Furness line.

The offices also benefit from excellent local amenities with Hindpool Retail Park, Tesco Superstore and the town centre all within a mile providing a range of retail outlets, shops and eateries. In addition Vue Cinemas is less than 10 minutes walk away, and there is a Premier Inn Hotel only 0.5 miles away.