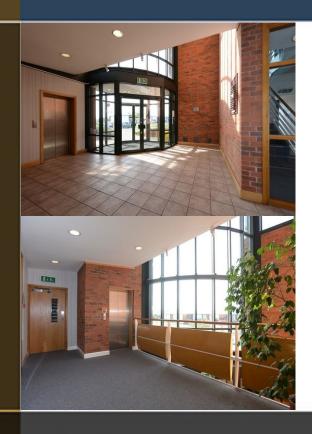

#### **DESCRIPTION**

Furness Gate is a modern three storey office building designed to provide high quality office and business accommodation. The building offers a range of office accommodation, with suites to let ranging from 8 persons. The suites have access to a communal kitchen and separate male and female toilet facilities on each floor. The suites are decorated and carpeted, and have the benefit of gas central heating, acoustic tiled suspended ceilings, CAT 2 lighting and perimeter trunking for power, data and telecoms.

#### **SPECIFICATION**

- · Fully carpeted
- Lift
- Powder coated aluminium framed double glazing
- Secure entry system
- Allocated parking