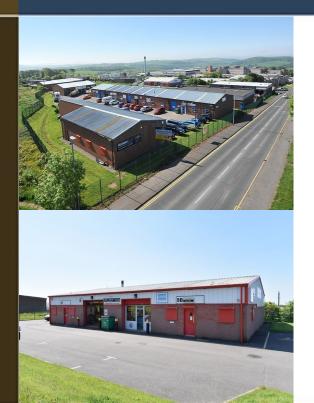

#### **DESCRIPTION**

Sneckyeat Industrial Estate totals 45,002 sq ft and is split into 27 units within a mix of terraced, semi detached and individual buildings. The estate is divided into two main sections off Sneckyeat Road and covers approximately 8.2 acres.

The units ranging from 423 - 5,008 sq ft have been built to a high specification providing a modern business environment. The estate benefits from perimeter fencing, CCTV and key fob operated electronic gates affording 24 hour access to the estate.