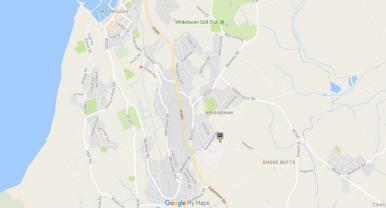

#### **LOCATION**

Sneckyeat Industrial Estate is accessed from Sneckyeat Road in Whitehaven's primary industrial and trade locations. Located on the West Coast of the country, outside the Lake District National Park, Whitehaven lies equidistant between Cumbria's two largest settlements, Carlisle and Barrow-in-Furness, and is served by the Cumbrian Coast Line and the A595 road.

The estate is close to the West Cumberland Hospital and is only 1 minute drive to the A595 Egremont Road accessed via Homeswood Road. The estate benefits from good nearby amenities with the Copeland Athletics Club nearby, and The Globe Inn and Cottage Chippy 0.5 miles away.