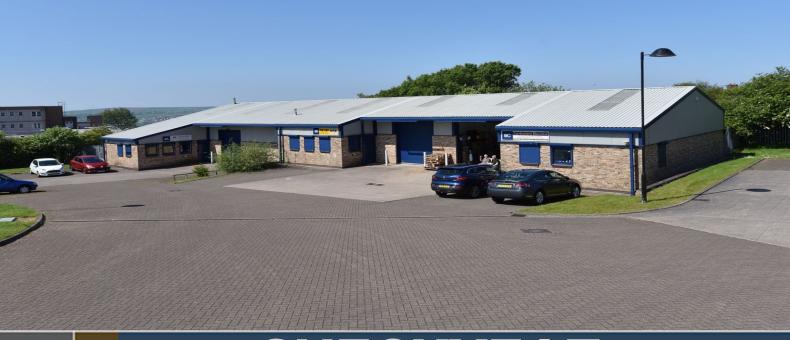

## **SNECKYEAT INDUSTRIAL ESTATE**

SNECKEYAT ROAD, WHITEHAVEN

#### **DESCRIPTION**

Sneckyeat Industrial Estate totals 45,002 sq ft and is split into 27 units within a mix of terraced, semi detached and individual buildings. The estate is divided into two main sections off Sneckyeat Road and covers approximately 8.2 acres.

The units ranging from 423 - 5,008 sq ft have been built to a high specification providing a modern business environment. The estate benefits from perimeter fencing, CCTV and key fob operated electronic gates affording 24 hour access to the estate.

#### **SPECIFICATION**

- · Fencing and CCTV coverage
- Steel portal frame construction
- · Manually operated up and over loading doors
- Ample parking / circulation space
- · Security gate access
- · Three phase electricity