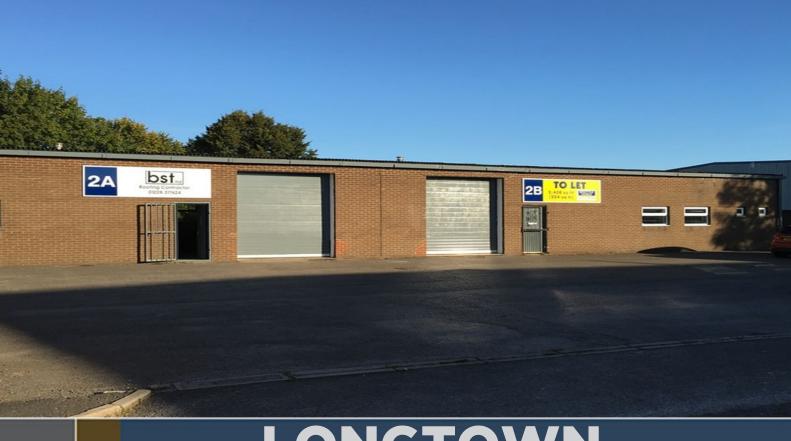

## **LONGTOWN INDUSTRIAL ESTATE**

ALBERT STREET, LONGTOWN, NEAR CARLISLE

#### **DESCRIPTION**

Longtown Industrial Estate totalling 19,521 sq ft is split into 10 units set within 3 separate blocks. The estate provides a mix of unit sizes from workshops of 495 sq ft up to larger industrial / warehouse units of 4,865 sq ft. The units benefit from ample car parking and loading areas, and a three phase electricity supply. Each unit has an up and over loading door with separate personnel door.