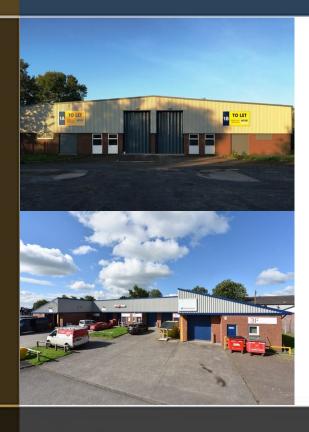

#### **DESCRIPTION**

Longtown Industrial Estate totalling 19,521 sq ft is split into 10 units set within 3 separate blocks. The estate provides a mix of unit sizes from workshops of 495 sq ft up to larger industrial / warehouse units of 4,865 sq ft. The units benefit from ample car parking and loading areas, and a three phase electricity supply. Each unit has an up and over loading door with separate personnel door.