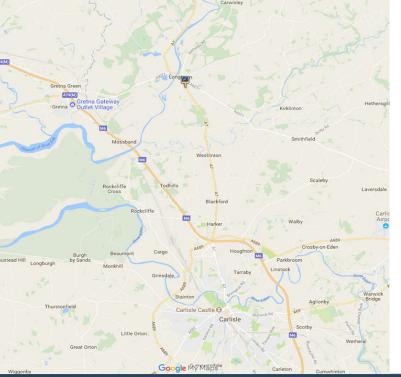

### LOCATION

Longtown Industrial Estate is located off the A6071 with direct access to the A7 (Carlisle Road / English Street). Longtown is a small town in northern Cumbria, on the English / Scottish border, just 3 miles from Gretna Green and 6 miles from Carlisle.

The estate benefits from good transport links with the A7 providing easy access to Junction 44 of the M6, 8 minutes drive away to the south. To the west the A6071 provides links to Junction 45 of the M6 and Junction 22 of the A74(M) less than 4 miles away. The Gretna Gateway Outlet Village is within 8 minutes drive providing a range of retail shops and eateries.