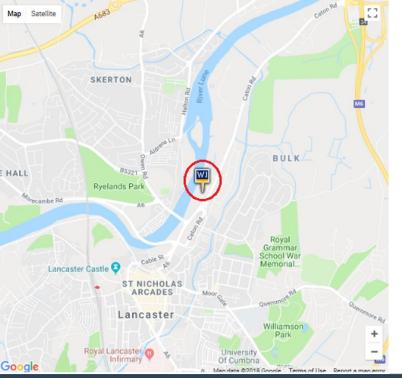

### **LOCATION**

Lake Enterprise Park is prominently situated on the A683, Caton Road in Lancaster. Lancaster is the county town of Lancashire and is situated on the River Lune and Lancaster Canal. Morecambe Bay is situated approximately 3 miles away.

The estate benefits from excellent transport links with direct access to Junction 34 of the M6 motorway 1 mile away. The A6 passes through the City leading southwards to Preston, Chorley and Manchester and northwards to Carnforth, Kendal, Penrith and Carlisle. Lancaster is served by the West Coast Main Line which runs through Lancaster railway station. There are also excellent local amenities with Kingsway Retail Park only a 6 minute walk away offering an array of shopping outlets and eateries.