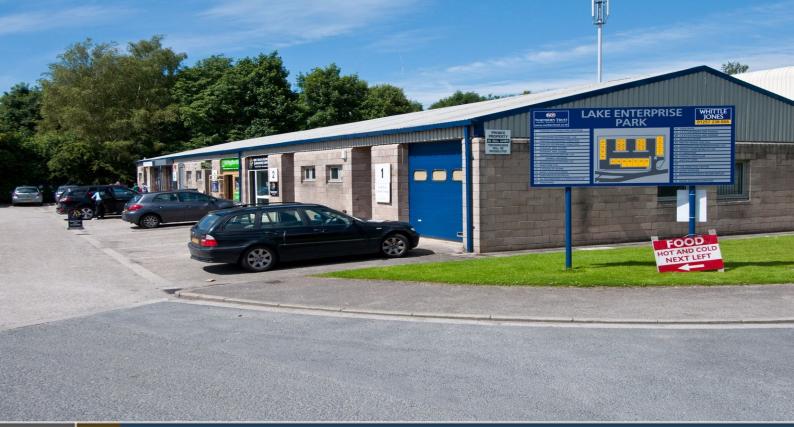

# LAKE ENTERPRISE PARK

LADIES WALK, CATON ROAD, LANCASTER, LA1 3NX

- High Quality Workshop/Industrial Units
- Excellent Transport Links
- Good Local Amenities
- Ample Car Parking
- Three Phase Electricity
- Mains Gas To The Estate

#### **DESCRIPTION**

Lake Enterprise Park totals 31 workshop / industrial and trade counter style units with sizes ranging from 527 sq ft up to 2,497 sq ft. The units are split into 5 blocks and total 36,870 sq ft. The units are constructed of steel portal frame with reinforced concrete floor and blockwork and metal profile clad elevations. The units benefit from manually operated up and over loading doors and have ample car parking with a tarmacadam forecourt.

### **LOCATION**

Lake Enterprise Park is prominently situated on the A683, Caton Road in Lancaster. Lancaster is the county town of Lancashire and is situated on the River Lune and Lancaster Canal. Morecambe Bay is situated approximately 3 miles away.