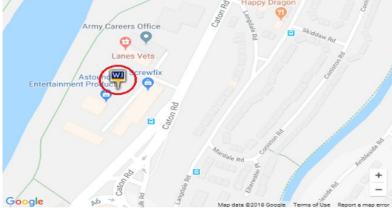

### **LOCATION**

Lake Enterprise Park is prominently situated on the A683, Caton Road in Lancaster. Lancaster is the county town of Lancashire and is situated on the River Lune and Lancaster Canal. Morecambe Bay is situated approximately 3 miles away.

The estate benefits from excellent transport links with direct access to Junction 34 of the M6 motorway 1 mile away. The A6 passes through the City leading southwards to Preston, Chorley and Manchester and northwards to Carnforth, Kendal, Penrith and Carlisle. Lancaster is served by the West Coast Main Line which runs through Lancaster railway station. There are also excellent local amenities with Kingsway Retail Park only a 6 minute walk away offering an array of shopping outlets and eateries.