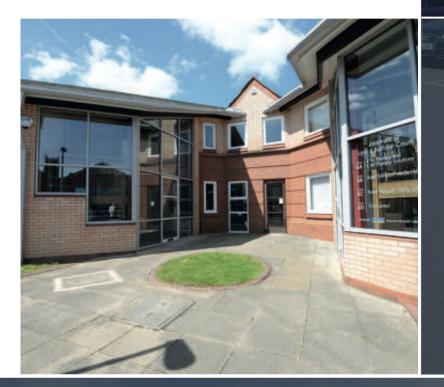

### DESCRIPTION

Balfour Court is a prestigious office scheme of self-contained individual suites, set around a landscaped courtyard. The town centre office building totals 12,088 sq ft and provides a range of high quality suites from 185 sq ft (2 persons) up to 2,979 sq ft which are available individually or combined. The offices benefit from shared facilities and are carpeted throughout, with LED lighting.

Externally the accommodation offers a good parking ratio with the courtyard to the front, and additional car parking available on the tarmacadam surfaced car park to the rear.