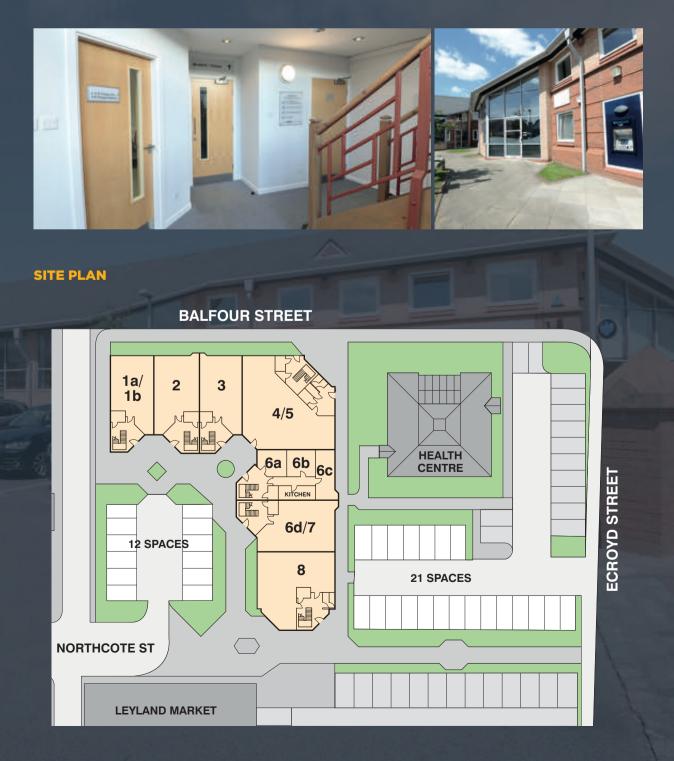

#### ACCOMMODATION

| SUITE | SQ FT  | SQ M     | CAR SPACE(S) |
|-------|--------|----------|--------------|
| 1A    | 681    | 63.27    | 2            |
| 1B    | 682    | 63.36    | 2            |
| 2     | 1,357  | 126.07   | 4            |
| 3     | 1,360  | 126.35   | 4            |
| 4     | 1,293  | 120.12   | 3            |
| 5     | 1,867  | 173.45   | 4            |
| 6A    | 185    | 17.19    | 1            |
| 6B    | 682    | 63.36    | 1            |
| 6C    | 200    | 18.58    | 1            |
| 6D    | 682    | 63.36    | 2            |
| 7     | 1,790  | 166.30   | 4            |
| 8     | 1,884  | 175.03   | 5            |
| TOTAL | 12,663 | 1,176.44 | 33           |