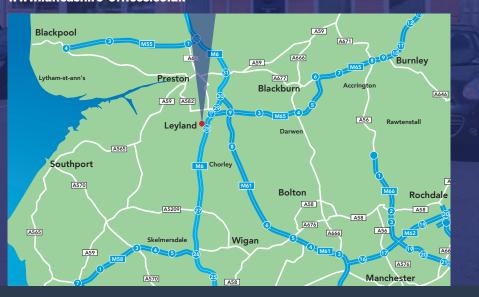

Leyland is a town in the South Ribble district of Preston. The property benefits from good transport links with Leyland Train Station on the West Coast main line only 8 minutes' walk away. Junction 28 of the M6 motorway is less than 1 mile away providing links to Preston to the north and Liverpool and Manchester to the south.

### **TRAVEL DISTANCES**

| M6 Junction 28 | 0.8 miles  | 4 mins  |
|----------------|------------|---------|
| Preston        | 6.9 miles  | 21 mins |
| Chorley        | 5.3 miles  | 17 mins |
| M65            | 2.9 miles  | 7 mins  |
| Manchester     | 28.6 miles | 58 mins |