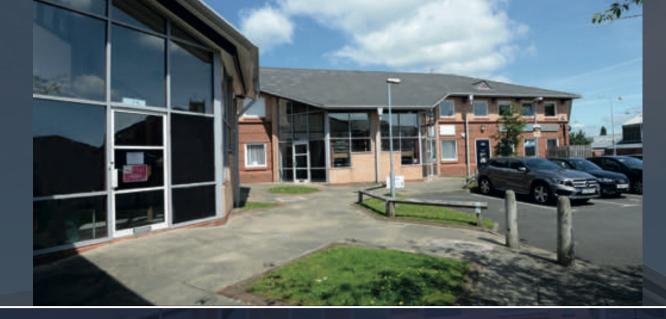

### DESCRIPTION

Balfour Court is a prestigious office scheme of self-contained individual suites, set around a landscaped courtyard. The town centre office building totals 12,088 sq ft and provides a range of high quality suites from 185 sq ft (2 persons) up to 2,979 sq ft which are available individually or combined. The offices benefit from shared facilities and are carpeted throughout, with LED lighting.

Externally the accommodation offers a good parking ratio with the courtyard to the front, and additional car parking available on the tarmacadam surfaced car park to the rear.