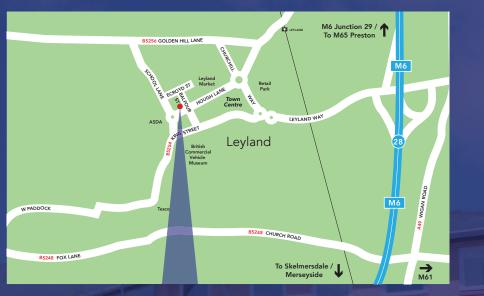

### LOCATION

Balfour Court office development is ideally situated just off the main high street, Hough Lane in Leyland. The premises benefit from the town centre location with excellent local amenities nearby, including retail outlets and eateries. Asda supermarket is a short distance away and McDonalds restaurant is within a 4 minute walk.

Leyland is a town in the South Ribble district of Preston. The property benefits from good transport links with Leyland Train Station on the West Coast main line only 8 minutes' walk away. Junction 28 of the M6 motorway is less than 1 mile away providing links to Preston to the north and Liverpool and Manchester to the south.

### **TRAVEL DISTANCES**

| M6 Junction 28 | 0.8 miles  | 4 mins  |
|----------------|------------|---------|
| Preston        | 6.9 miles  | 21 mins |
| Chorley        | 5.3 miles  | 17 mins |
| M65            | 2.9 miles  | 7 mins  |
| Manchester     | 28.6 miles | 58 mins |