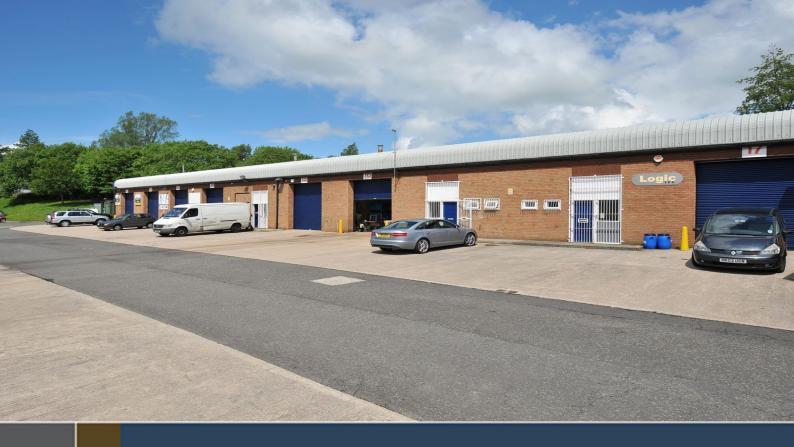

#### DESCRIPTION

Balderstone Close Industrial Estate extends to over 24,000 sq ft in 17 modern workshop / industrial units in sizes from 592 - 2,433 sq ft. Each unit has a minimum internal height of approximately 5m and has a good car parking ratio with circulation space. The estate benefits from security fencing.

#### SPECIFICATION

- Manually operated roller shutter laoding doors
- Mains gas to the estate
- Forecourt and car parking access
- Brick and blockwork walls
- Minimum internal height 5m
- Reinforced concrete floor
- Steel portal frame
- Gated development