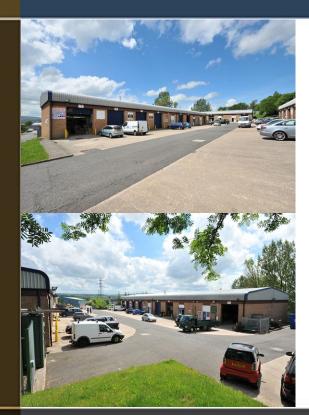

#### DESCRIPTION

Balderstone Close Industrial Estate extends to over 24,000 sq ft in 17 modern workshop / industrial units in sizes from 592 - 2,433 sq ft. Each unit has a minimum internal height of approximately 5m and has a good car parking ratio with circulation space. The estate benefits from security fencing.