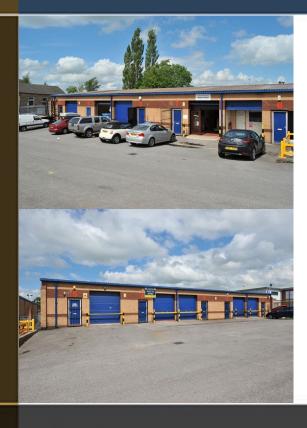

#### **DESCRIPTION**

Richmond Industrial Estate is a gated development extending to over 20,000 sq ft of modern industrial units.

There are 25 units arranged in four terraced rows with sizes ranging in size from 484 sq ft to 980 sq ft. Each unit benefits from good parking and circulation space. The units have an integral toilet block, personnel door and up and over loading doors.

#### **SPECIFICATION**

- · Brick and blockwork walls
- · Three phase electricity supply
- Mains gas to the estate
- Reinforced concrete floor
- Gated development
- · Manually operated roller shutter doors