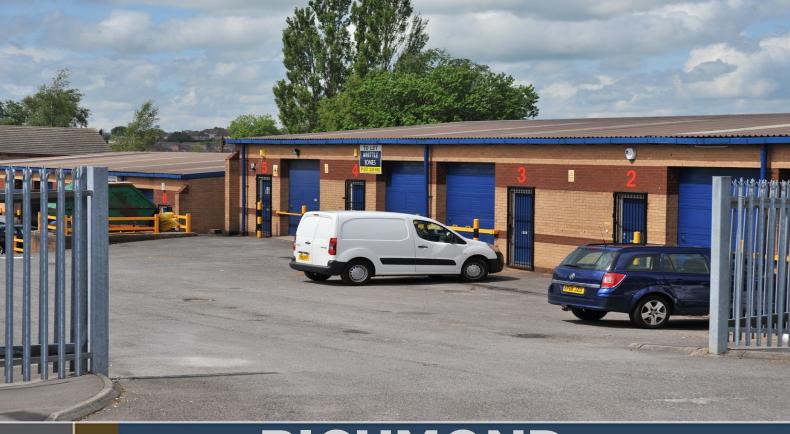

#### **DESCRIPTION**

Richmond Industrial Estate is a gated development extending to over 20,000 sq ft of modern industrial units.

There are 25 units arranged in four terraced rows with sizes ranging in size from 484 sq ft to 980 sq ft. Each unit benefits from good parking and circulation space. The units have an integral toilet block, personnel door and up and over loading doors.

#### **SPECIFICATION**

- · Brick and blockwork walls
- · Three phase electricity supply
- Mains gas to the estate
- Reinforced concrete floor
- Gated development
- · Manually operated roller shutter doors