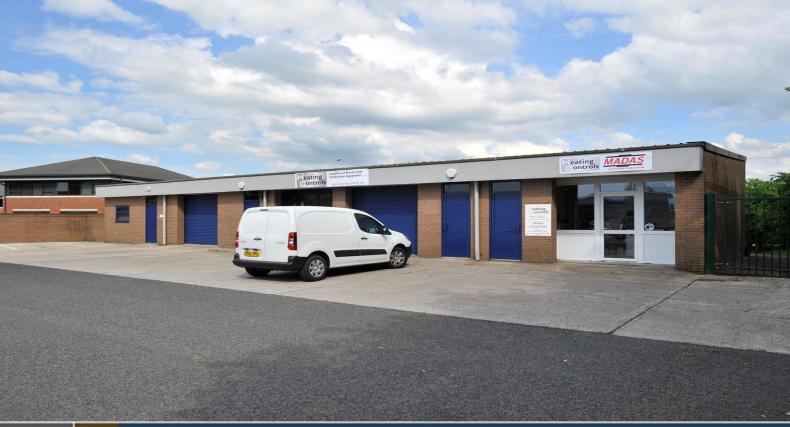

**WORKSHOP / INDUSTRIAL UNITS 500-1,000 SQ FT (46.45-92.90 sq m)** 

### **DESCRIPTION**

Foxhole Road Industrial Estate covers 5,000 sq ft of flexible workspace accommodation with workshops from 500 sq ft up to 1,000 sq ft. The premises are terraced single storey workshop units of concrete block construction beneath a pitched profile metal sheet roof. The floor is of reinforced concrete, whilst access can be gained via a full height roller shutter door, together with a separate personnel door.

Internally the accommodation provides open workshop space, with toilet facilities. Externally there is a tarmacadum surfaced forecourt for loading and parking.

# **SPECIFICATION**

- Reinforced concrete floor
- Full height roller shutter door with separate personnel door
- Concrete block construction
- Pitched profile metal sheet roof
- Integral toilet facilities
- Tarmadacum surfaced forecourt for loading and parking