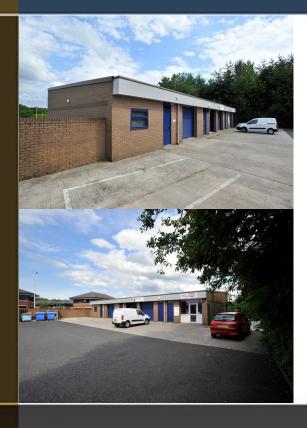

### **DESCRIPTION**

Foxhole Road Industrial Estate covers 5,000 sq ft of flexible workspace accommodation with workshops from 500 sq ft up to 1,000 sq ft. The premises are terraced single storey workshop units of concrete block construction beneath a pitched profile metal sheet roof. The floor is of reinforced concrete, whilst access can be gained via a full height roller shutter door, together with a separate personnel door.

Internally the accommodation provides open workshop space, with toilet facilities. Externally there is a tarmacadum surfaced forecourt for loading and parking.