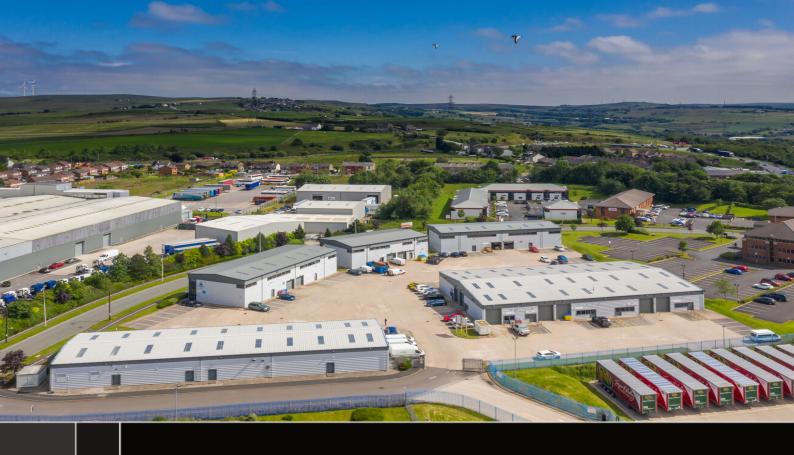

#### **DESCRIPTION**

Elder Court comprises a high quality development of 22 workshops and business units with office accommodation. The estate covering 46,563 sq ft provides a wide range of individual property solutions to meet the needs of the modern occupier. The business units benefit from a mix of office and warehouse / workshop space with individual units offering up to 50% office content in a range of configurations. The workshop units provide a high quality environment with self-contained WC facilities to all the units and office accommodation to the larger units. The scheme is arranged around an attractive courtyard design that benefits from excellent circulation, loading space and on site car parking.

#### LOCATION

Elder Court is located adjacent to the beehive on the well-established Shadsworth Business Park. Shadsworth Business Park is one of Blackburn's most recognised business locations providing a quality business environment with excellent communications. Junction 5 of the M65 is within a few minutes' drive of the scheme offering direct access to the North West's wider motorway network. Blackburn town centre is approximately 2 miles from the site and the proximity of the Royal Blackburn Hospital means that the site benefits from good public transport links.