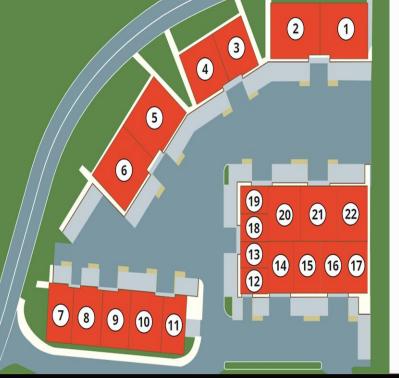

WORKSHOP / BUSINESS UNITS 536 - 4,454 SQ FT (49-413 SQ M)

#### **DESCRIPTION**

Elder Court comprises a high quality development of 22 workshops and business units with office accommodation. The estate covering 46,563 sq ft provides a wide range of individual property solutions to meet the needs of the modern occupier. The business units benefit from a mix of office and warehouse / workshop space with individual units offering up to 50% office content in a range of configurations. The workshop units provide a high quality environment with self-contained WC facilities to all the units and office accommodation to the larger units. The scheme is arranged around an attractive courtyard design that benefits from excellent circulation, loading space and on site car parking.