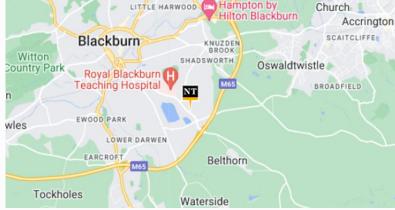

#### LOCATION

Elder Court is located adjacent to the beehive on the well-established Shadsworth Business Park. Shadsworth Business Park is one of Blackburn's most recognised business locations providing a quality business environment with excellent communications. Junction 5 of the M65 is within a few minutes' drive of the scheme offering direct access to the North West's wider motorway network. Blackburn town centre is approximately 2 miles from the site and the proximity of the Royal Blackburn Hospital means that the site benefits from good public transport links.