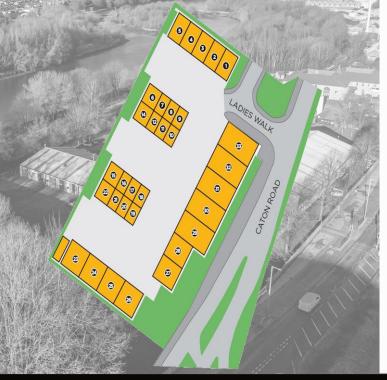

## DESCRIPTION

Lake Enterprise Park totals 33 workshop / industrial and trade counter style units with sizes ranging from 527 sq ft up to 2,497 sq ft. The units are split into 5 blocks and total 36,870 sq ft. The units are constructed of steel portal frame with reinforced concrete floor and blockwork and metal profile clad elevations. The units benefit from manually operated up and over loading doors and have ample car parking with a tarmacadam forecourt.

## LOCATION

Lake Enterprise Park is prominently situated on the A683, Caton Road in Lancaster. Lancaster is the county town of Lancashire and is situated on the River Lune and Lancaster Canal. Morecambe Bay is situated approximately 3 miles away.