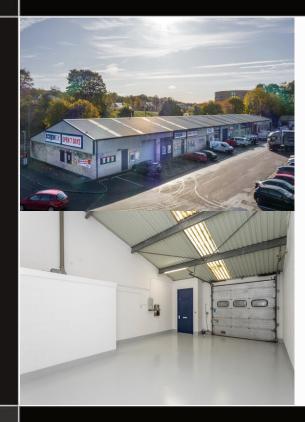

# WORKSHOP / INDUSTRIAL UNITS 527-2,497 SQ FT (48-231 SQ M)

## DESCRIPTION

Lake Enterprise Park totals 33 workshop / industrial and trade counter style units with sizes ranging from 527 sq ft up to 2,497 sq ft. The units are split into 5 blocks and total 36,870 sq ft. The units are constructed of steel portal frame with reinforced concrete floor and blockwork and metal profile clad elevations. The units benefit from manually operated up and over loading doors and have ample car parking with a tarmacadam forecourt.

### **SPECIFICATION**

- High quality workshop / industrial units
- Manually operated up and over loading doors
- Excellent transport links and good amenities
- Ample car parking
- Three phase electicity supply
- Mains gas to estate
- Telephone entry ducts