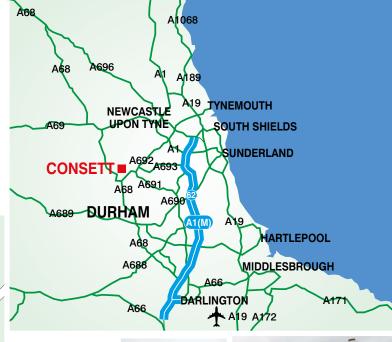

#### LOCATION

Number One Industrial Estate is located around ½ mile north of Consett town centre and is readily accessed from the A691 and A692 trunk roads. It is conveniently located for the circa 27,000 population (2001) and is served by local bus routes along Villa Real Road (A691). Consett has attractive countryside on its doorstep whilst being within easy reach of the major northeast conurbations.

#### TRAVEL DISTANCES

| DESTINATION | DISTANCE (approx) |
|-------------|-------------------|
| A1(M)       | 9 miles           |
| Durham      | 12 miles          |
| Gateshead   | 12 miles          |
| Newcastle   | 13 miles          |