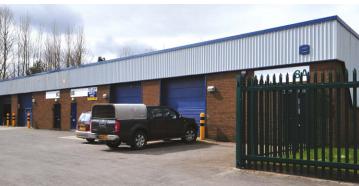

#### DESCRIPTION

This modern industrial estate comprises 106 factory / workshop units providing in excess of 65,000 sq m (700,000 sq ft) of accommodation set in the heart of Derwentside. The estate provides a superb working environment within easy reach of the major conurbations and transport routes.

#### **SPECIFICATION**

The industrial units were predominantly built in the early to mid 1980s and are of steel framed construction with brick/cladding elevations. Roofs are pitched and clad with insulated panels incorporating translucent sections. Internally there are block walls to dado height. A development of new units, known as Linden Park, was completed in 2008 and provides high quality factory/warehouse space within its own enclosed security fencing and it also benefits from a CCTV system. Space available at Werdohl Business Park includes a variety of layouts with capability of office use or for a light storage facility, units benefitting from kitchenette and WC amenities.