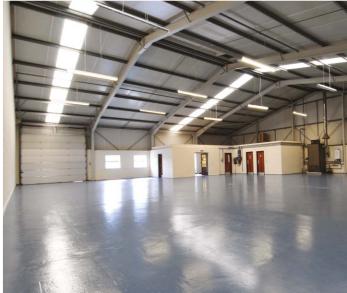

#### **SPECIFICATION**

The industrial units were predominantly built in the early to mid 1980s and are of steel framed construction with brick/cladding elevations. Roofs are pitched and clad with insulated panels incorporating translucent sections. Internally there are block walls to dado height. A development of new units, known as Linden Park, was completed in 2008 and provides high quality factory/warehouse space within its own enclosed security fencing and it also benefits from a CCTV system. Space available at Werdohl Business Park includes a variety of layouts with capability of office use or for a light storage facility, units benefitting from kitchenette and WC amenities.