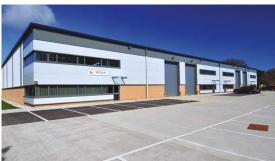

#### DESCRIPTION

This modern industrial estate comprises 106 factory / workshop units providing in excess of 65,000 sq m (700,000 sq ft) of accommodation set in the heart of Derwentside. The estate provides a superb working environment within easy reach of the major conurbations and transport routes.

#### **SPECIFICATION**

The industrial units were predominantly built in the early to mid 1980s and are of steel framed construction with brick/cladding elevations. Roofs are pitched and clad with insulated panels incorporating translucent sections. Internally there are block walls to dado height. A development of new units, known as Linden Park, was completed in 2008 and provides high quality factory/warehouse space within its own enclosed security fencing and it also benefits from a CCTV system. Space available at Werdohl Business Park includes a variety of layouts with capability of office use or for a light storage facility, units benefitting from kitchenette and WC amenities.