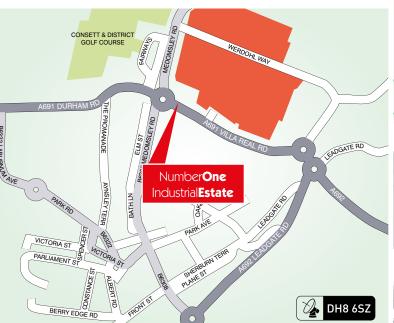

#### LOCATION

Number One Industrial Estate is located around ½ mile north of Consett town centre and is readily accessed from the A691 and A692 trunk roads. It is conveniently located for the circa 27,000 population (2001) and is served by local bus routes along Villa Real Road (A691). Consett has attractive countryside on its doorstep whilst being within easy reach of the major northeast conurbations.