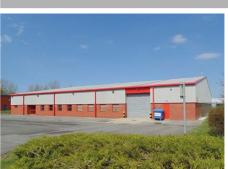

#### DESCRIPTION

This modern industrial estate comprises 106 factory / workshop units providing in excess of 65,000 sq m (700,000 sq ft) of accommodation set in the heart of Derwentside. The estate provides a superb working environment within easy reach of the major conurbations and transport routes.

#### **SPECIFICATION**

The industrial units were predominantly built in the early to mid 1980s and are of steel framed construction with brick/cladding elevations. Roofs are pitched and clad with insulated panels incorporating translucent sections. Internally there are block walls to dado height. A development of new units, known as Linden Park, was completed in 2008 and provides high quality factory/warehouse space within its own enclosed security fencing and it also benefits from a CCTV system. Space available at Werdohl Business Park includes a variety of layouts with capability of office use or for a light storage facility, units benefitting from kitchenette and WC amenities.