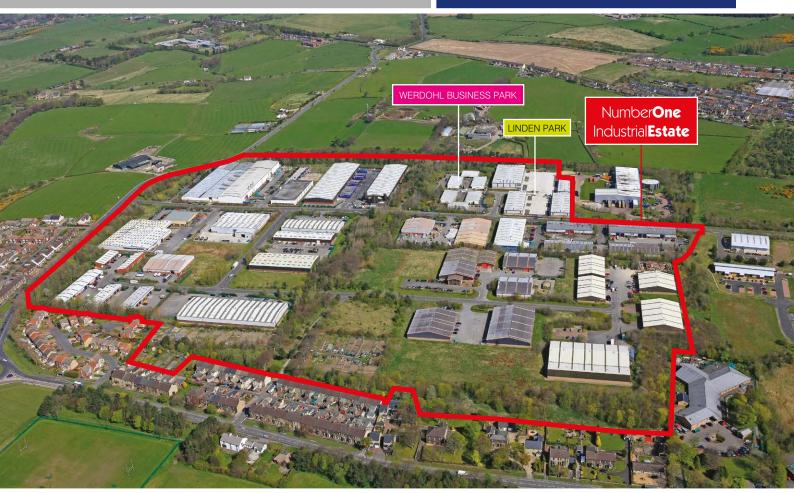

#### DESCRIPTION

This modern industrial estate comprises 106 factory / workshop units providing in excess of 65,000 sq m (700,000 sq ft) of accommodation set in the heart of Derwentside. The estate provides a superb working environment within easy reach of the major conurbations and transport routes.

#### LOCATION

Number One Industrial Estate is located around ½ mile north of Consett town centre and is readily accessed from the A691 and A692 trunk roads. It is conveniently located for the circa 27,000 population (2001) and is served by local bus routes along Villa Real Road (A691). Consett has attractive countryside on its doorstep whilst being within easy reach of the major northeast conurbations.