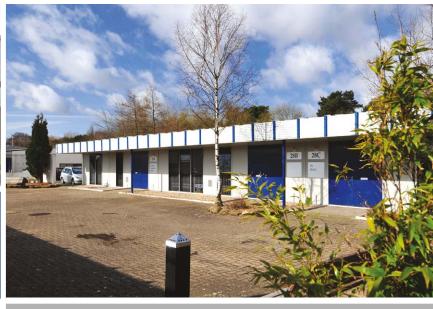

#### DESCRIPTION

This modern industrial estate comprises 106 factory / workshop units providing in excess of 65,000 sq m (700,000 sq ft) of accommodation set in the heart of Derwentside. The estate provides a superb working environment within easy reach of the major conurbations and transport routes.

#### **SPECIFICATION**

The industrial units were predominantly built in the early to mid 1980s and are of steel framed construction with brick/cladding elevations. Roofs are pitched and clad with insulated panels incorporating translucent sections. Internally there are block walls to dado height. A development of new units, known as Linden Park, was completed in 2008 and provides high quality factory/warehouse space within its own enclosed security fencing and it also benefits from a CCTV system. Space available at Werdohl Business Park includes a variety of layouts with capability of office use or for a light storage facility, units benefitting from kitchenette and WC amenities.