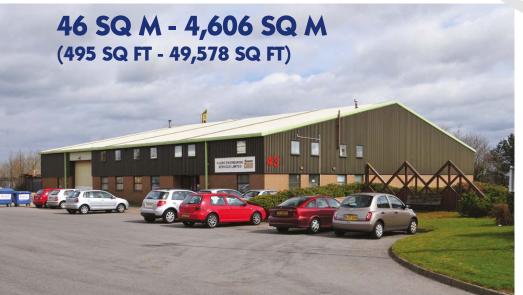

## TO LET

46 SQ M - 4,606 SQ M (495 SQ FT - 49,578 SQ FT)

www.numberoneindustrialestate.co.uk

www.numberoneindustrialestate.co.uk

#### DESCRIPTION

This modern industrial estate comprises 106 factory / workshop units providing in excess of 65,000 sq m (700,000 sq ft) of accommodation set in the heart of Derwentside. The estate provides a superb working environment within easy reach of the major conurbations and transport routes.

Major occupiers include CAV Aerospace, CAV Ice Protection, Legrand Electric, Howden Joinery and Screwfix.

Units are available from a minimum of 46 sq m (495 sq ft) - see brochure insert for details of the updated availability and rents.