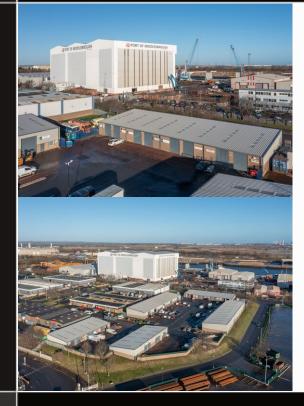

#### DESCRIPTION

Harwood Court comprises of 35 units in 5 terraced blocks with forecourt acess and car parking. The units are of steel framed construction with elevations in brick/blockwork and insulated, profiled metal cladding panels. The roofs are pitched with translucent roof lights.

#### SPECIFICATION

- Mono pitched roof incorporating translucent rooflight panels
- Units 12-17 & 26-31 have loading doors 3.6m (w) by 4.2m (h)
- Units 1-11, 18-25 & 32-36 have bi-folding doors
- 3 Phase electricity supply
- WC and hand washing facilities
- 2.4m steel palisade fencing with tenant controlled access gates