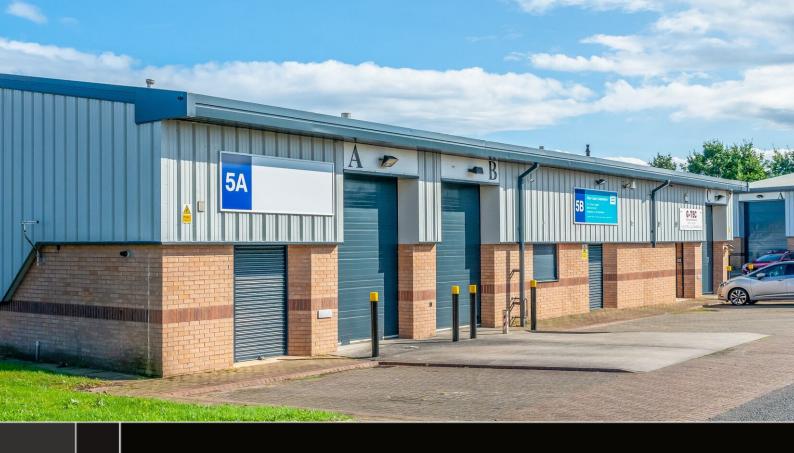

WORKSHOP / INDUSTRIAL UNITS 550 - 3,160 sq ft (51 - 293 sqm)

#### **DESCRIPTION**

The units are of steel framed construction with brick/blockwork and profiled metal cladding elevations. Each unit can be accessed via an insulated sectional loading door and a separate personnel door. The estate benefits from security fencing with tenant controlled access gates.

### **SPECIFICATION**

- Office/reception in larger units
- WC and kitchenette facilities
- LED lighting
- 3 Phase electricity supply