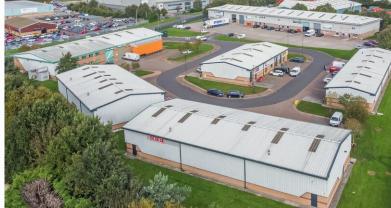

# **GLOVER INDUSTRIAL ESTATE**

SPIRE ROAD, WASHINGTON, TYNE & WEAR NE37 3ES

- Just off A1231 Sunderland Highway
- Good transport links to A1 and A19
- Office/reception in larger units
- LED lighting
- Security fencing with tenant controlled access gates

#### LOCATION

Glover Industrial Estate is located off Spire Road which is accessed off the A1231 Sunderland Highway giving direct access to both the A1 and A19 trunk roads.

Nearby occupiers include Screwfix and City Electrical Factors. The units are within close proximity to Peel Retail Park.