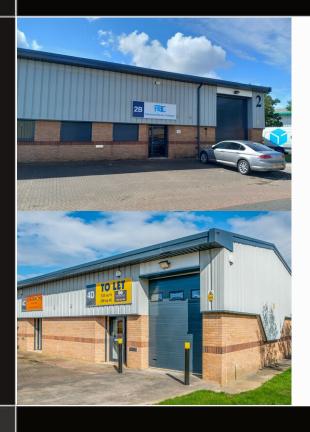

WORKSHOP / INDUSTRIAL UNITS 550 - 3,160 sq ft (51 - 293 sqm)

#### **DESCRIPTION**

The units are of steel framed construction with brick/blockwork and profiled metal cladding elevations. Each unit can be accessed via an insulated sectional loading door and a separate personnel door. The estate benefits from security fencing with tenant controlled access gates.