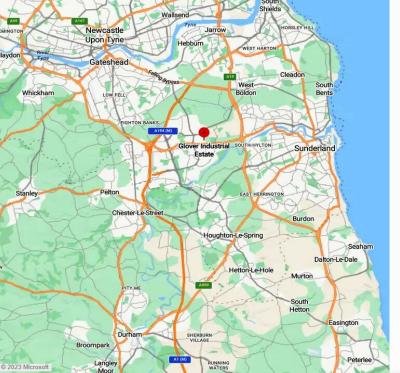

## TRAVEL DISTANCE

|                        | Miles | Mins | Transport |
|------------------------|-------|------|-----------|
| A19                    | 2.0   | 4    | Car       |
| A1                     | 3.0   | 6    | Car       |
| Sunderland City Centre | 7.0   | 18   | Car       |
| Newcastle City Centre  | 9.6   | 16   | Car       |
| Durham City Centre     | 13.3  | 22   | Car       |

#### LOCATION

Glover Industrial Estate is located off Spire Road which is accessed off the A1231 Sunderland Highway giving direct access to both the A1 and A19 trunk roads.

Nearby occupiers include Screwfix and City Electrical Factors. The units are within close proximity to Peel Retail Park.