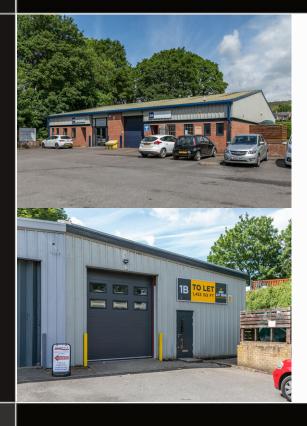

# STANHOPE INDUSTRIAL ESTATE

**BONDISLE WAY, STANHOPE, COUNTY DURHAM DL13 2YT** 

- Near to town centre
- 3 Phase electricity supply
- WC facilities
- Loading doors 3.0m (w) by 3.0m(h)

#### **DESCRIPTION**

Two pairs of semi-detatched light industrial units of steel framed construction with Block 1 having clad walls and Block 2 having cavity brickwork/metal clad walls. The pitched roofs are clad with insulated profiled metal cladding.

#### **SPECIFICATION**

- Steel portal framed
- Block 1 metal profile steel clad walls
- Block 2 brick and blockwork wall with insulated profile sheet cladding above
- Profile metal clad pitched roofs incorporating translucent rooflight panels
- 3 Phase electricity supply