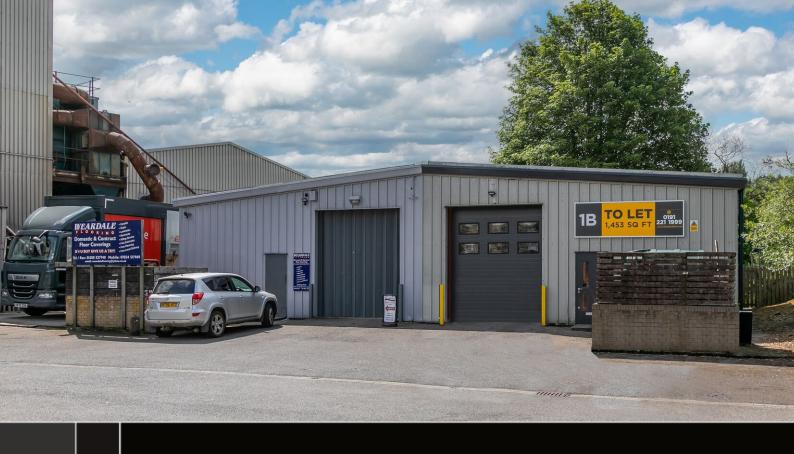

# STANHOPE INDUSTRIAL ESTATE

**BONDISLE WAY, STANHOPE, COUNTY DURHAM DL13 2YT** 

- Near to town centre
- 3 Phase electricity supply
- WC facilities
- Loading doors 3.0m (w) by 3.0m(h)

#### **DESCRIPTION**

Two pairs of semi-detatched light industrial units of steel framed construction with Block 1 having clad walls and Block 2 having cavity brickwork/metal clad walls. The pitched roofs are clad with insulated profiled metal cladding.

#### **SPECIFICATION**

- Steel portal framed
- Block 1 metal profile steel clad walls
- Block 2 brick and blockwork wall with insulated profile sheet cladding above
- Profile metal clad pitched roofs incorporating translucent rooflight panels
- 3 Phase electricity supply