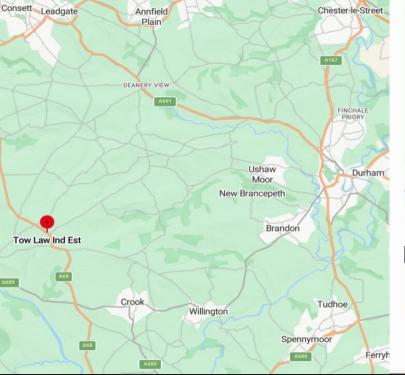

#### LOCATION

The estate is situated immediately off the A68 Darlington to Corbridge trunk oad in the village of Tow Law. The estate is circa 5 miles north west of Crook.