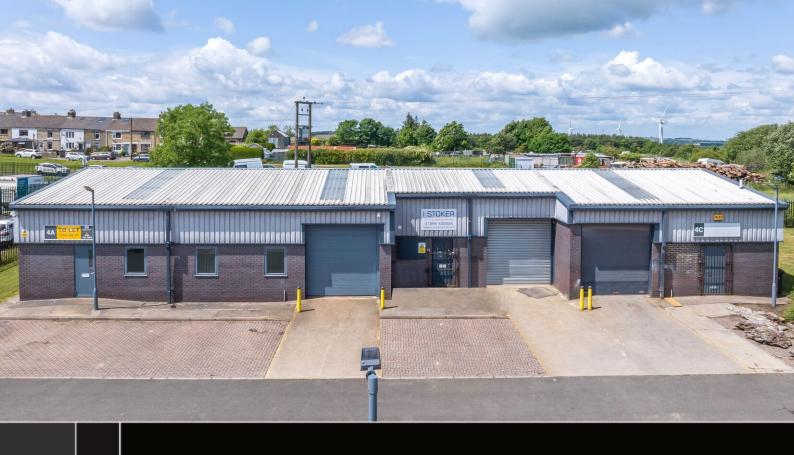

# **TOW LAW INDUSTRIAL ESTATE**

DAN'S CASTLE, TOW LAW, COUNTY DURHAM

### **DESCRIPTION**

12 Workshops are arranged in four single storey blocks within security fenced compounds. Gates are tenant controlled with 24 hour access. The units are of steel framed construction with brick and profile clad pitched roofs incorporating translucent roof panels.

#### **SPECIFICATION**

- Steel portal framed
- Brick & blockwork walls with insulated cladding
- Profile metal clad dual pitched roofs incorporating translucent rooflight panels
- 3 Phase electricity supply
- WC and hand washing facilities