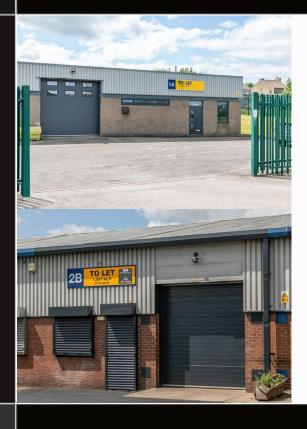

### **DESCRIPTION**

12 Workshops are arranged in four single storey blocks within security fenced compounds. Gates are tenant controlled with 24 hour access. The units are of steel framed construction with brick and profile clad pitched roofs incorporating translucent roof panels.

#### **SPECIFICATION**

- Steel portal framed
- Brick & blockwork walls with insulated cladding
- Profile metal clad dual pitched roofs incorporating translucent rooflight panels
- 3 Phase electricity supply
- WC and hand washing facilities