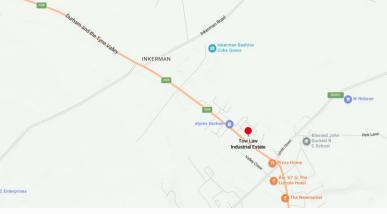

# TRAVEL DISTANCE

|                    | Miles | Mins | <b>Transport</b> |
|--------------------|-------|------|------------------|
| Bishop Auckland    | 9.4   | 16   | Car              |
| Durham City Centre | 11.7  | 22   | Car              |
| A1(M) Darlington   | 19.2  | 29   | Car              |
| Source: theAA.com  |       |      |                  |

#### LOCATION

The estate is situated immediately off the A68 Darlington to Corbridge trunk oad in the village of Tow Law. The estate is circa 5 miles north west of Crook.