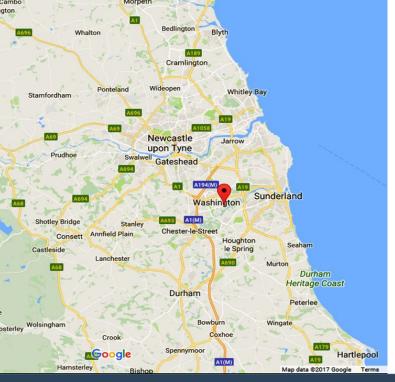

## LOCATION

NEP Business Park is located on Pattinson South Industrial Estate on the eastern side of Washington. The estate is well placed for access to both the A1 and A19 trunk roads.

Washington is a prime location for businesses looking to access the North East's three biggest cities with Newcastle, Sunderland and Durham all within short driving distances of Washington.