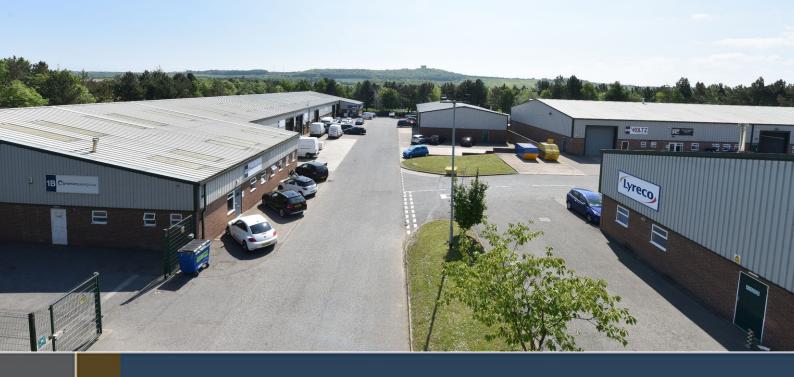

# **NEP BUSINESS PARK** PATTINSON SOUTH INDUSTRIAL ESTATE, WASHINGTON, NE38 8QP

- Excellent transport links to A1 and A19
- Established location amongst national and international companies
- Security fencing with tenant controlled access gates
- Electrically operated roller shutter loading doors
- Office content in all units
- Gas fired warm air heaters

## LOCATION

NEP Business Park is located on Pattinson South Industrial Estate on the eastern side of Washington. The estate is well placed for access to both the A1 and A19 trunk roads.

Washington is a prime location for businesses looking to access the North East's three biggest cities with Newcastle, Sunderland and Durham all within short driving distances of Washington.

#### DESCRIPTION

Each unit is accessed via an electrically operated roller shutter loading door and separate personnel door. The units are of steel framed construction comprising brick/blockwork and profiled metal cladding elevations. The estate benefits from external lighting and perimeter steel security fencing with tenant controlled access gates.