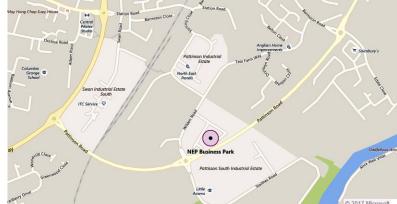

## LOCATION

NEP Business Park is located on Pattinson South Industrial Estate on the eastern side of Washington. The estate is well placed for access to both the A1 and A19 trunk roads.

Washington is a prime location for businesses looking to access the North East's three biggest cities with Newcastle, Sunderland and Durham all within short driving distances of Washington.