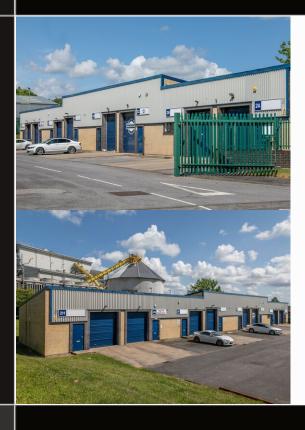

WORKSHOP / INDUSTRIAL UNITS 495 - 1,496 sq ft (46 - 139 sq m)

#### **DESCRIPTION**

The units are of steel framed construction clad in brick/blockwork and profiled metal cladding. The roofs are of insulated metal decking with translucent rooflights.

#### **SPECIFICATION**

- Brick/blockwork construction with upper levels overlaid with profiled metal cladding
- Insulated profile metal clad pitched roof incorporating translucent rooflight panels
- loading doors 2.6m (w) by 2.5m (h)
- 3 Phase electricity supply
- WC and hand washing facilities
- 2.4m steel palisade fencing with tenant controlled access gates