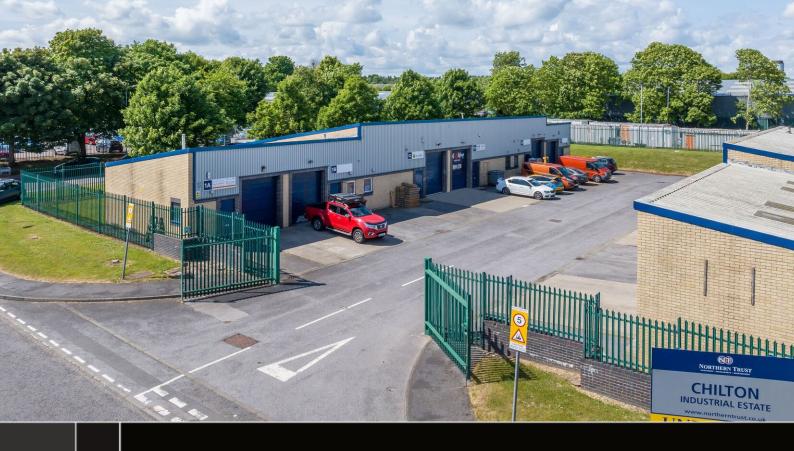

# CHILTON INDUSTRIAL ESTATE

**AVENUE ONE, FERRYHILL, COUNTY DURHAM DL17 OSF** 

- Good access to A1(M)
- Establish location
- Security fencing with tenant controlled access
- 3 Phase electricity supply
- Unit loading doors 2.6m (w) by 2.5m (h)

#### **DESCRIPTION**

The units are of steel framed construction clad in brick/blockwork and profiled metal cladding. The roofs are of insulated metal decking with translucent rooflights.

#### **SPECIFICATION**

- Brick/blockwork construction with upper levels overlaid with profiled metal cladding
- Insulated profile metal clad pitched roof incorporating translucent rooflight panels
- loading doors 2.6m (w) by 2.5m (h)
- 3 Phase electricity supply
- WC and hand washing facilities
- 2.4m steel palisade fencing with tenant controlled access gates