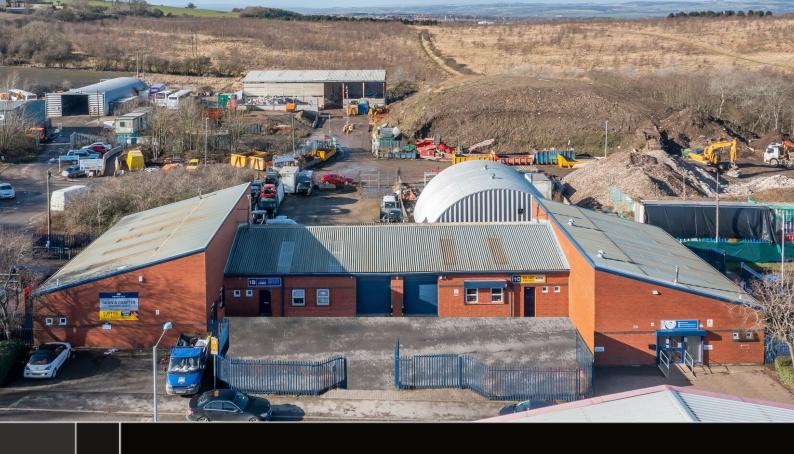

#### **DESCRIPTION**

A single block of four units of steel frame construction with elevations in brcikwork under mono-pitched, insulated metal deck roofs with translucent rooflights. Each unit has a compound enclosed by a palisade fence with tenant controlled access gates.

### **SPECIFICATION**

- Brick and blockwork construction
- Insulated profile metal clad mono pitched roof incorporating translucent panels.
- Loading doors 2.6m (w) by 3.2m (h)
- 3 Phase electricity supply
- WC and hand washig facilities
- 2.4m steel palisade fencing to individual compounds