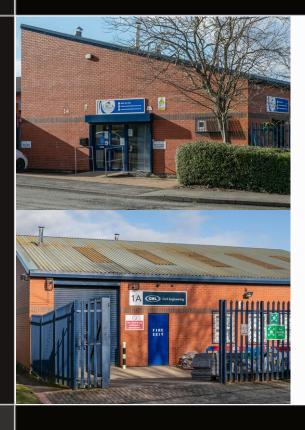

#### **DESCRIPTION**

A single block of four units of steel frame construction with elevations in brcikwork under mono-pitched, insulated metal deck roofs with translucent rooflights. Each unit has a compound enclosed by a palisade fence with tenant controlled access gates.

### **SPECIFICATION**

- Brick and blockwork construction
- Insulated profile metal clad mono pitched roof incorporating translucent panels.
- Loading doors 2.6m (w) by 3.2m (h)
- 3 Phase electricity supply
- WC and hand washig facilities
- 2.4m steel palisade fencing to individual compounds