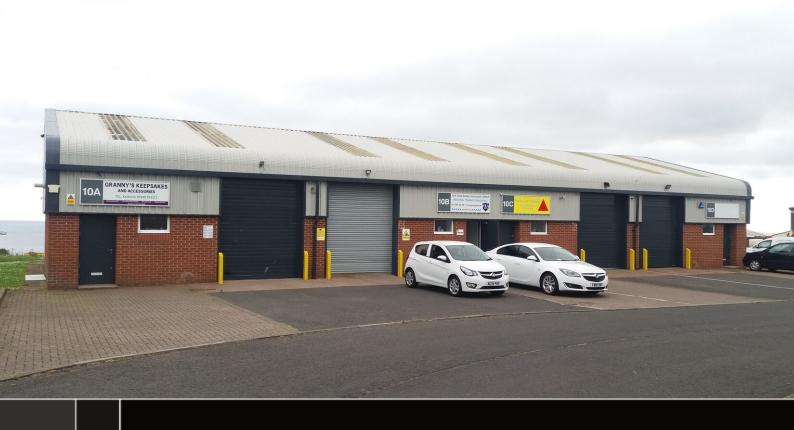

#### **DESCRIPTION**

The estate comprises 10 units in 2 terraces with forecourt parking. The units are of steel frame construction with brick/blockwork walls with insulated metal cladding and a pitched roof with translucent roof lights. All units have a separate personnel door and sectional up and over loading door, WC and kitchen area.

#### **SPECIFICATION**

- Mains electricity and water
- Small office to larger units
- Male & female WCs
- Loading doors 2.7m (w) by 3.3m (h)