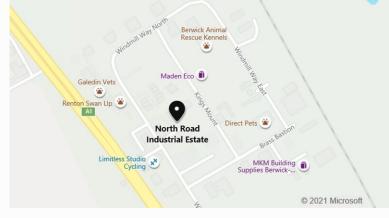

#### **LOCATION**

North Road Industrial Estate is situated adjacent to the A1, approximately 1.25 miles north of Berwick town centre and 2.5 miles from the Scottish border. The units are accessed from Windmill Way West on Ramparts Business Park.