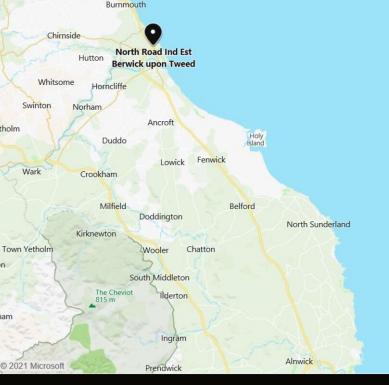

#### **LOCATION**

North Road Industrial Estate is situated adjacent to the A1, approximately 1.25 miles north of Berwick town centre and 2.5 miles from the Scottish border. The units are accessed from Windmill Way West on Ramparts Business Park.

#### TRAVEL DISTANCE

|                     | Miles | Mins | Transport |
|---------------------|-------|------|-----------|
| A1                  | 0.4   | 2    | Car       |
| Berwick Town Centre | 1.2   | 5    | Car       |
| Edinburgh           | 56    | 70   | Car       |
| Newcastle           | 65    | 75   | Car       |
| Source: theAA.com   |       |      |           |