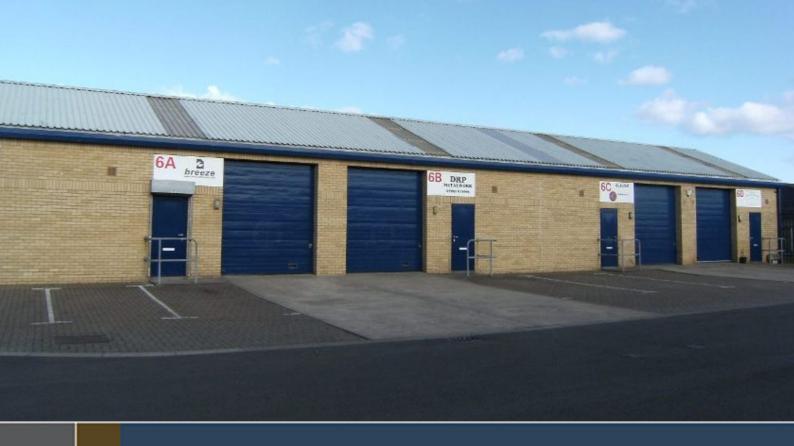

#### DESCRIPTION

Blocks 5 to 8 are brick built single storey terraced workshops ranging in size from 530 - 1,625 sq ft. The units have a dual pitched metal deck roof incorporating translucent roof lights, separate personnel door and loading door. There is forecourt parking and tenant controlled access gates.

#### SPECIFICATION

- Mains electricity, gas and water .
- Gas fired warm air heater
- WC facilities
- Loading door 2.7m wide by 3.1m high