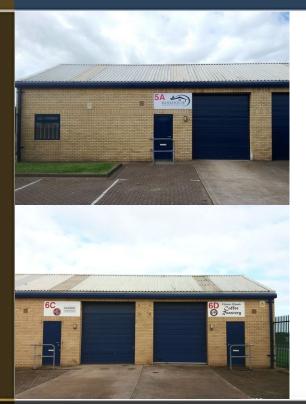

#### DESCRIPTION

Blocks 5 to 8 are brick built single storey terraced workshops ranging in size from 530 - 1,625 sq ft. The units have a dual pitched metal deck roof incorporating translucent roof lights, separate personnel door and loading door. There is forecourt parking and tenant controlled access gates.

#### SPECIFICATION

- Mains electricity, gas and water .
- Gas fired warm air heater
- WC facilities
- Loading door 2.7m wide by 3.1m high