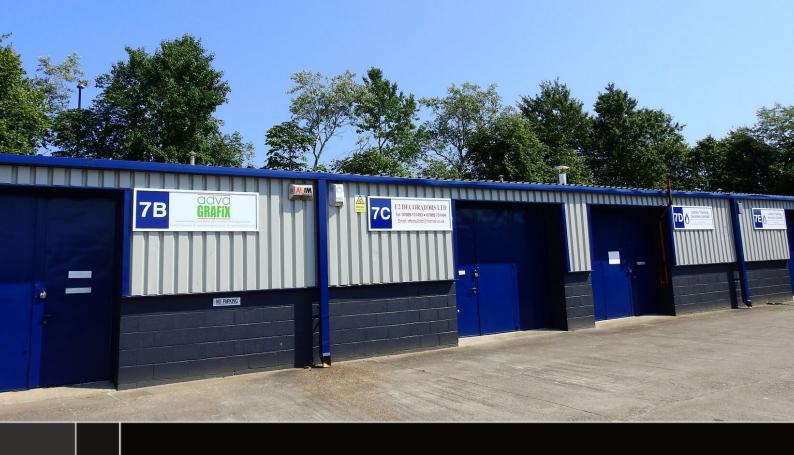

#### **DESCRIPTION**

Single storey terraced units of steel framed construction with insulated metal clad roofs with roof lights. The elevations are of blockwork and insulatd metal cladding. The units have a combined personnel/loading access door and forecourt parking. The estate has pallisade fencing with tenant controlled gates and CCTV.

#### **SPECIFICATION**

- Mains electric and water
- WC facilities
- Loading door 2.8m (w) by 2.6m (h)