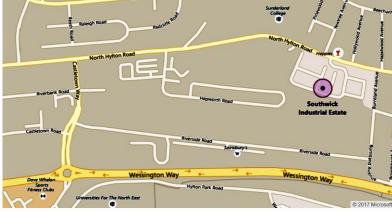

#### LOCATION

Southwick Industrial Estate is accessed from North Hylton Road and is situated approximately 2 miles north west of Sunderland City Centre. The A1231 is less than 1 mile from the estate providing direct access to the A19, A1(M) and City Centre.