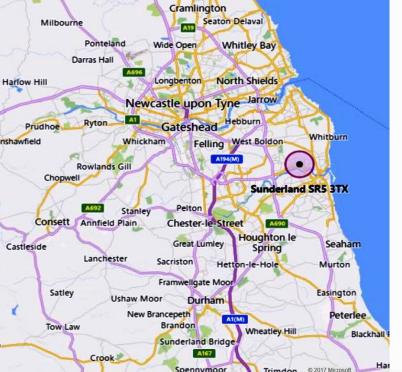

#### LOCATION

Southwick Industrial Estate is accessed from North Hylton Road and is situated approximately 2 miles north west of Sunderland City Centre. The A1231 is less than 1 mile from the estate providing direct access to the A19, A1(M) and City Centre.