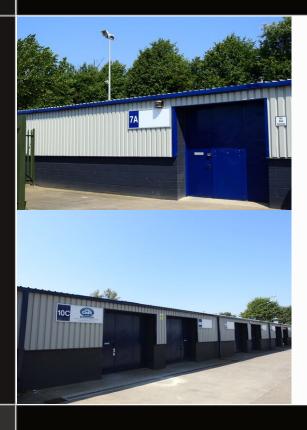

#### **DESCRIPTION**

Single storey terraced units of steel framed construction with insulated metal clad roofs with roof lights. The elevations are of blockwork and insulatd metal cladding. The units have a combined personnel/loading access door and forecourt parking. The estate has pallisade fencing with tenant controlled gates and CCTV.

#### **SPECIFICATION**

- Mains electric and water
- WC facilities
- Loading door 2.8m (w) by 2.6m (h)