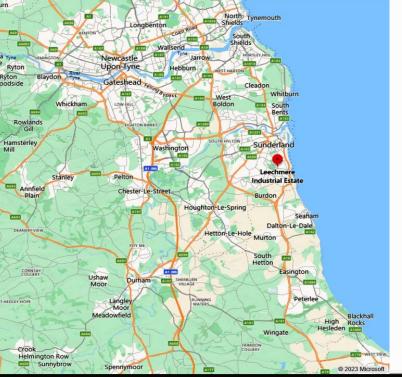

#### LOCATION

Leechmere Industrial Estate is accessed via A1018 southern radial route to the south and the A690/B1405 to the north. Providing access to the A19 and Sunderland City Centre.