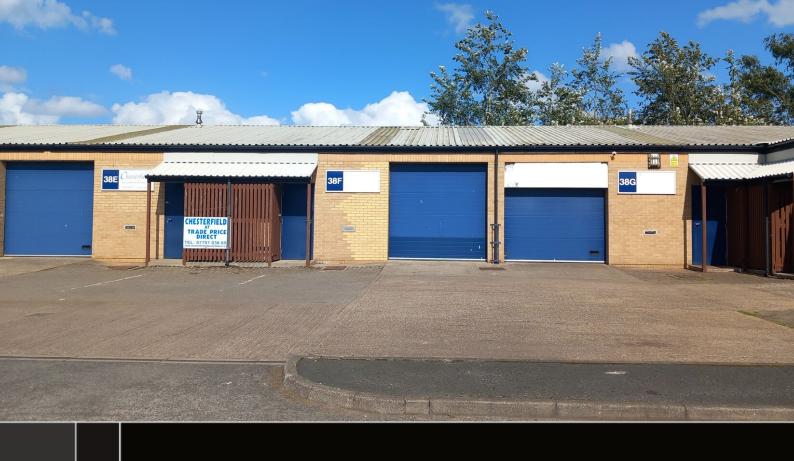

### **DESCRIPTION**

Ellemere Court comprises 43 single storey, terraced workshop units with brick/blockwork walls and insulated metal cladding. The roofs are of insulated metal decking with rooflights. Each unit has a separate personnel door, loading door and forecourt parking. There s security fencing with tenant controlled access gates and CCTV.

### **SPECIFICATION**

- Mains electricity and water
- WC facilities
- Loading door 2.7m wide x 2.7m high
- Estate CCTV