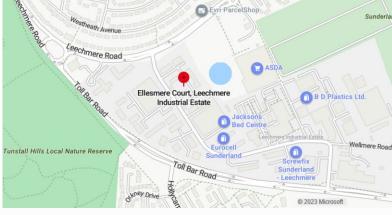

#### LOCATION

Leechmere Industrial Estate is accessed via A1018 southern radial route to the south and the A690/B1405 to the north. Providing access to the A19 and Sunderland City Centre.