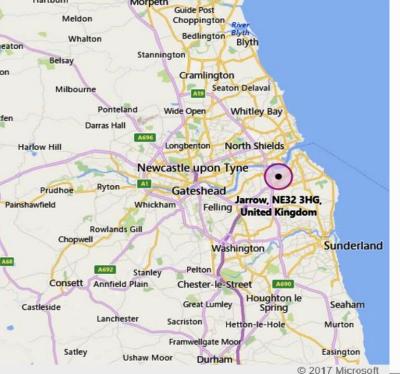

#### LOCATION

Lindisfarne Court forms part of the well established Bede Industrial Estate and is situated on the A185 road into South Shields, approximately half a mile from the Tyne Tunnel. The A19 and A194 linking to the A1 are only minutes away.