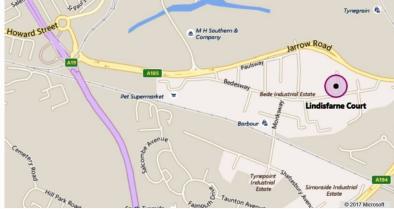

#### LOCATION

Lindisfarne Court forms part of the well established Bede Industrial Estate and is situated on the A185 road into South Shields, approximately half a mile from the Tyne Tunnel. The A19 and A194 linking to the A1 are only minutes away.