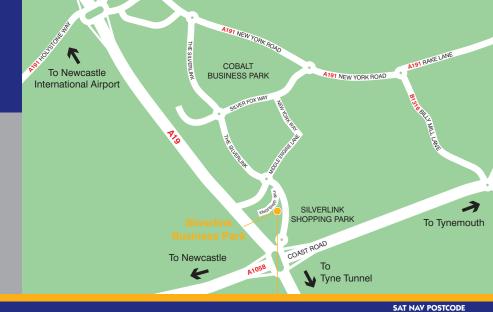

#### Innovate @ Silverlink forms part of Silverlink Business

LOCATION

Park. It is located to the north of Silverlink Shopping Park and immediately south of Cobalt Business Park, the UK's largest office park. The location provides direct access to the A19 and A1058 Coast Road and Newcastle City Centre is approximately 5.5 miles to the west of the development.