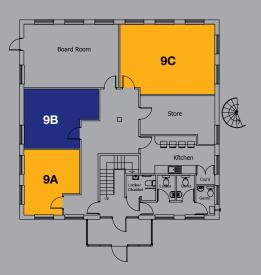

#### ACCOMMODATION

| Building | Persons         | SQ FT | SQ M |
|----------|-----------------|-------|------|
| 9A       | <b>n</b> n      | 175   | 16.2 |
| 9B       | ŤŤŤ             | 211   | 19.6 |
| 9C       | <u>ŤŤŤŤŤŤ</u> Ť | 353   | 32.8 |

Suites 9A-C have access to shared kitchen and WC facilities. A Meeting Room is available at an additional hourly rate.