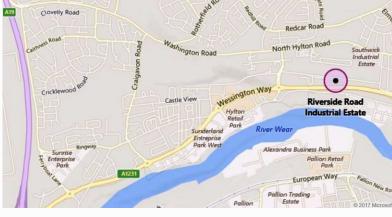

#### LOCATION

Riverside Road Industrial Estate is accessed from the A1231 and is situated approximately 2 miles north west of Sunderland city centre. The A1231 provides direct access to the A19, A1(M) and the city centre.