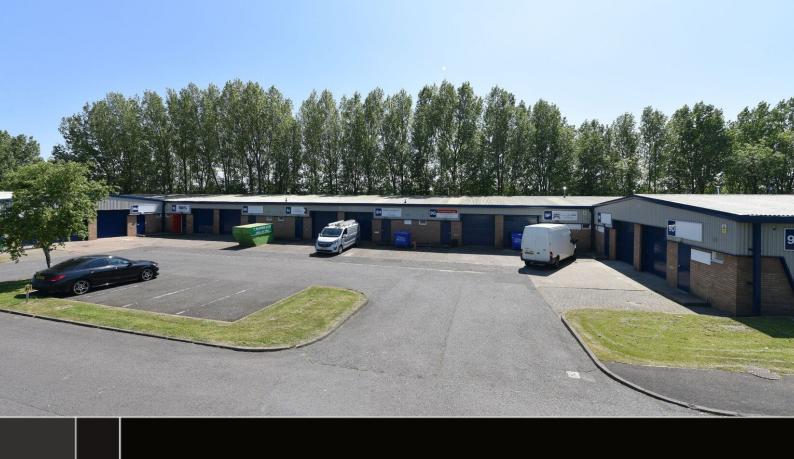

### **DESCRIPTION**

Two terraces of single storey units with brickwork/blockwork and/or insulated metal decking. The units have separate personnel access and overhead sectional loading doors. The estate has pallisade fencing with tenant controlled gates.

## **SPECIFICATION**

- Mains electricity and water
- WC facilities
- Loading doors 2.7m wide x 2.7m high (Block 9)
- Loading doors 2.7m wide x 2.75m high (Block 7)
- Security fencing
- Estate CCTV