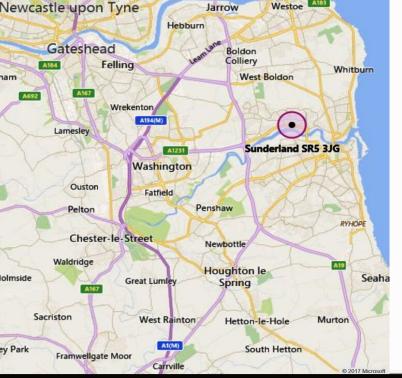

#### LOCATION

Riverside Road Industrial Estate is accessed from the A1231 and is situated approximately 2 miles north west of Sunderland city centre. The A1231 provides direct access to the A19, A1(M) and the city centre.