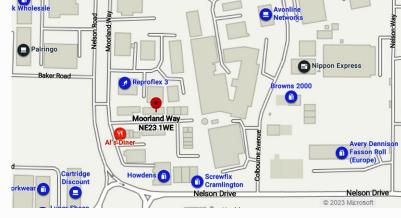

#### LOCATION

Nelson Park Industrial Estate is located in the heart of the Cramlington Industrial Zone and has good access to the major road network. Situated close to the A1, A189 spine road and the A19, the estate is within easy reach of Newcastle Airport and Newcastle City Centre.