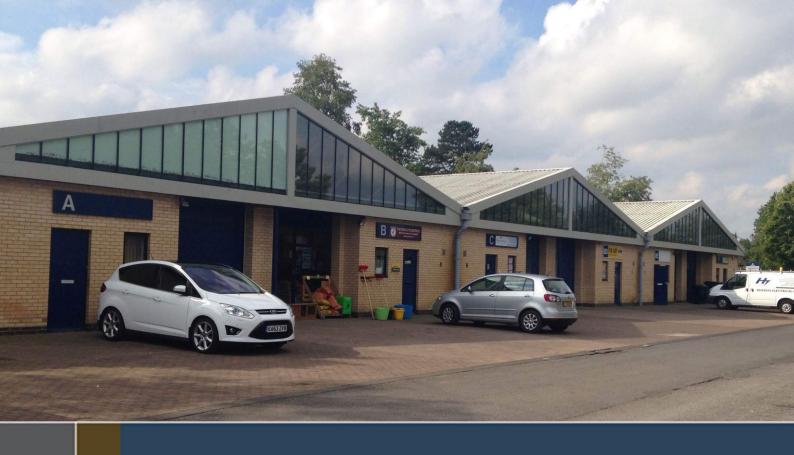

### **HALTWHISTLE INDUSTRIAL ESTATE**

**HALTWHISTLE, NORTHUMBERLAND NE49 9HA** 

- Located just off A69
- Forecourt parking
- Flexible terms
- Immediate occupation
- Adjoining units can be combined (subject to availability)

#### **DESCRIPTION**

Single storey terraced units consisting of brickwork walls and and insulated metal decking roof incorporating roof lights. The units have a separate personnel entrance, loading access and forecourt parking.