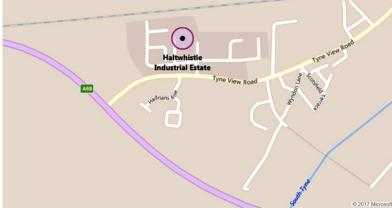

#### **LOCATION**

The estate is situated immediately off the A69 trunk road on the west side of Haltwhistle town centre. Newcastle is 37 miles to the east and the M6 interchange is 19 miles to the west. Haltwhistle is on the main Carlisle to Newcastle railway line.