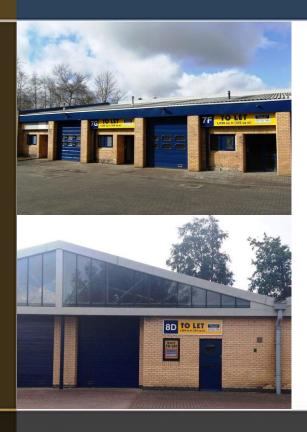

WORKSHOP / INDUSTRIAL UNITS 581 - 1,775 sq ft (54 - 165 sq m)

#### **DESCRIPTION**

Single storey terraced units consisting of brickwork walls and and insulated metal decking roof incorporating roof lights. The units have a separate personnel entrance, loading access and forecourt parking.