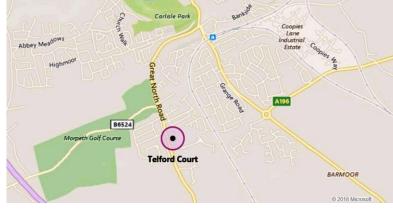

#### LOCATION

The development is situated on the southern outskirts of Morpeth town centre set in landscaped surroundings fronting the A197. The town centre is approximately one mile to the north and access to the A1 is approximately one mile to the south.