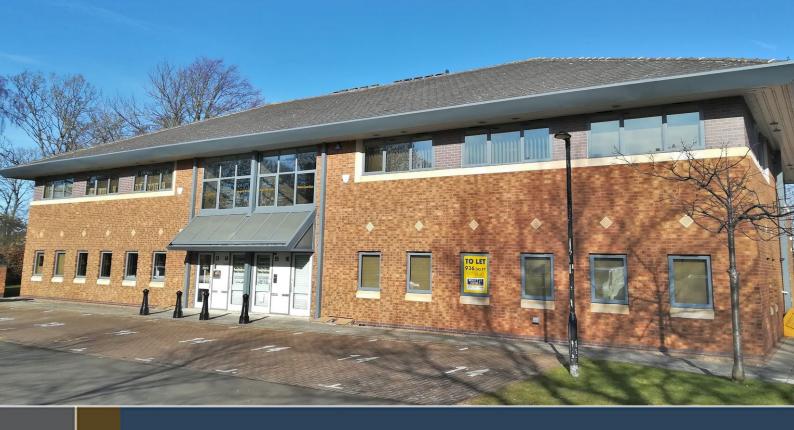

## **TELFORD COURT**

#### MORPETH, NORTHUMBERLAND NE61 2DB

**TO LET** 

- Landscaped development off A197
- Self contained office suites
- Individual ground floor access
- On site parking
- Flexible terms

OFFICES 665 - 936 sq ft (61 - 87 sq m)

#### DESCRIPTION

The development comprises 16 offices in two pavilions, each of two storeys. Each suite is self contained and has its own individual access. Each office is carpeted and provided with gas central heating, toilets and kitchen area, recessed light fittings, intruder and fire alarms. External doors and ground floor windows have internal security shutter protection.