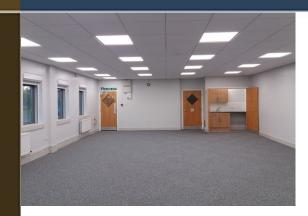

#### DESCRIPTION

The development comprises 16 offices in two pavilions, each of two storeys. Each suite is self contained and has its own individual access. Each office is carpeted and provided with gas central heating, toilets and kitchen area, recessed light fittings, intruder and fire alarms. External doors and ground floor windows have internal security shutter protection.

#### SPECIFICATION

- Gas central heating
- Kitchen area
- Male & female WCs
- Intruder and fire alarm