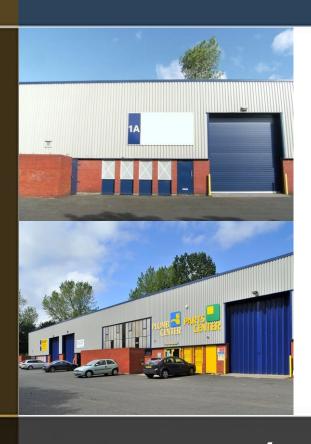

# **BLOCK 1 BUDDLE INDUSTRIAL ESTATE**

**WALLSEND, TYNE & WEAR NE28 6DL** 

- Established location
- Adjacent to A187
- Good access to A19 Tyne Tunnel
- Eaves height 5m
- Office/reception

WAREHOUSE / INDUSTRIAL UNITS 3,339 - 3,399 sq ft (310 - 315 sq m)

#### **DESCRIPTION**

Block 1 comprises five single storey terraced units of steel portal frame construction with brickwork/blockwork and part insulated cladding walls. The units have a separate personnel door and loading door. The eaves height is approximately 5m. There is a reception office of approximately 318 sq ft (29.6 sq m).