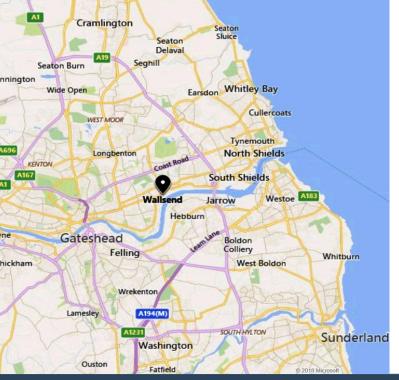

#### **LOCATION**

Buddle Industrial Estate is situated approximately 3 miles to the east of Newcastle City Centre on the A187 and approximately 3 miles to the west of the A19 Tyne Tunnel. The estate adjoins Segedunum Roman Fort.