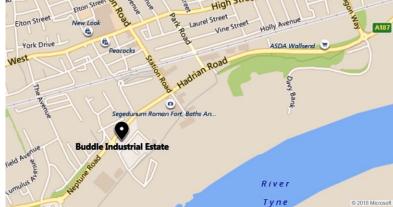

#### **LOCATION**

Buddle Industrial Estate is situated approximately 3 miles to the east of Newcastle City Centre on the A187 and approximately 3 miles to the west of the A19 Tyne Tunnel. The estate adjoins Segedunum Roman Fort.