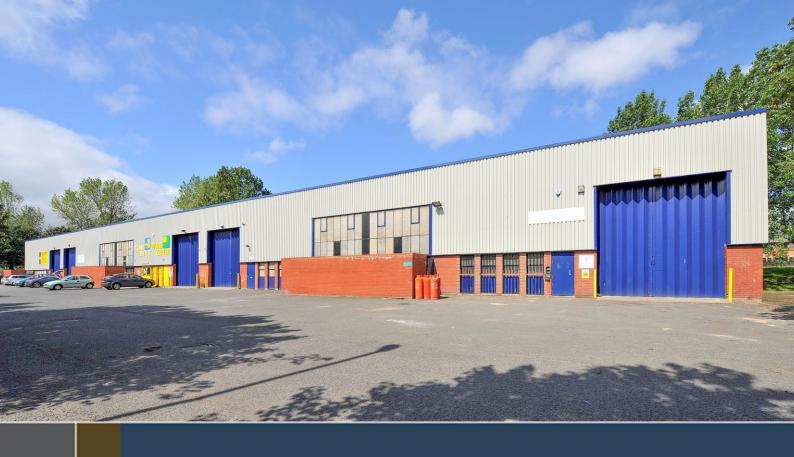

# **BLOCK 1 BUDDLE INDUSTRIAL ESTATE**

**WALLSEND, TYNE & WEAR NE28 6DL** 

- Established location
- Adjacent to A187
- Good access to A19 Tyne Tunnel
- Eaves height 5m
- Office/reception

WAREHOUSE / INDUSTRIAL UNITS 3,339 - 3,399 sq ft (310 - 315 sq m)

#### **DESCRIPTION**

Block 1 comprises five single storey terraced units of steel portal frame construction with brickwork/blockwork and part insulated cladding walls. The units have a separate personnel door and loading door. The eaves height is approximately 5m. There is a reception office of approximately 318 sq ft (29.6 sq m).

#### **SPECIFICATION**

- Mains electric and water
- · Reception office
- · WC facilities
- · Loading door 5m high by 4.5m wide