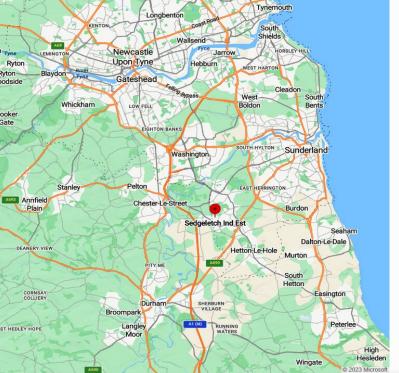

### LOCATION

Sedgeletch Industrial Estate is accessed from the A1052 which connects to the A690 providing links to the A1(M) and the A19. Sunderland is approximately 4 miles to the north east and Durham is approximately 7 miles to the south west.