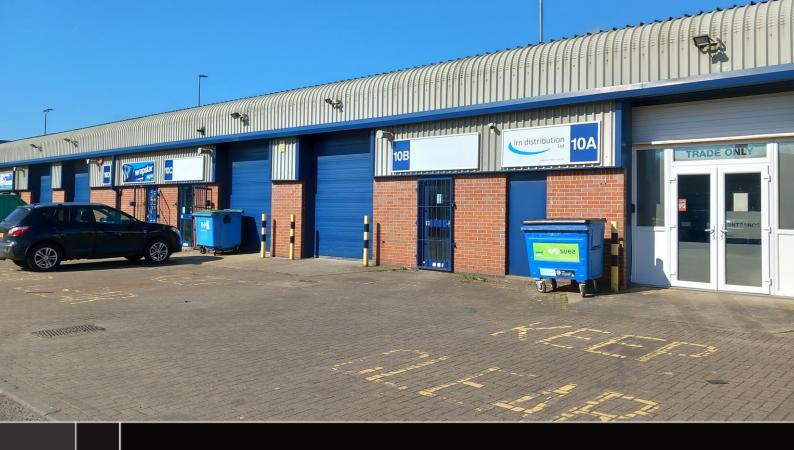

#### **DESCRIPTION**

Single storey terraced units of steel frame construction with brick/blockwork walls and insulated cladding above. The roof is constructed of insulated metal decking incorporating translucent roof lights. The units have separate loading and personnel access doors and forecourt parking. Larger units have an office. The estate benefits from CCTV and tenant controlled access gates.

#### **SPECIFICATION**

- Mains electricity and water
- WC facilities
- Loading doors 2.7m wide by 3.25m high