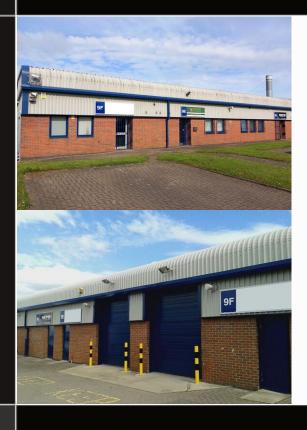

#### **DESCRIPTION**

Single storey terraced units of steel frame construction with brick/blockwork walls and insulated cladding above. The roof is constructed of insulated metal decking incorporating translucent roof lights. The units have separate loading and personnel access doors and forecourt parking. Larger units have an office. The estate benefits from CCTV and tenant controlled access gates.

#### **SPECIFICATION**

- Mains electricity and water
- WC facilities
- Loading doors 2.7m wide by 3.25m high