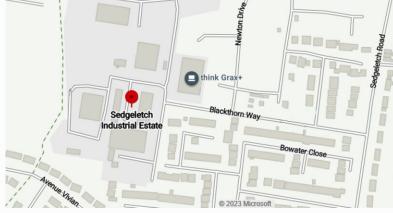

### LOCATION

Sedgeletch Industrial Estate is accessed from the A1052 which connects to the A690 providing links to the A1(M) and the A19. Sunderland is approximately 4 miles to the north east and Durham is approximately 7 miles to the south west.