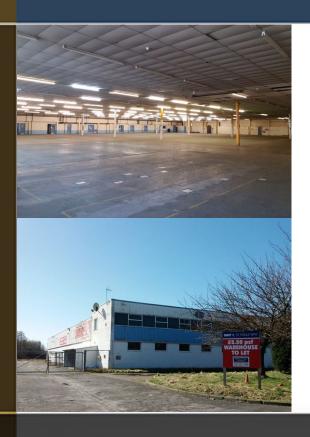

#### **DESCRIPTION**

The property comprises a single storey industrial warehouse of steel frame construction with brickwork/metal clad elevations and a flat felted roof. The property benefits from two storey office/ancillary accommodation to the front of the unit (first floor currently let), two loading doors and yard space to the rear.

#### **SPECIFICATION**

- Mains electric, gas and water
- WC facilities
- · Internal height to eaves 4.5m
- · Internal height to suspended ceiling 4.0m
- · Open plan warehouse with ancillary offices
- Two loading doors
- External yard space