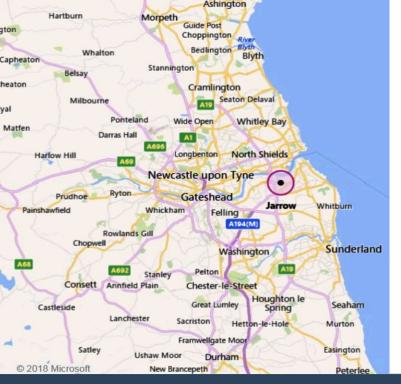

#### **LOCATION**

The property is located on Paulsway within the well established Bede Industrial Estate and is opposite the Port of Tyne. The estate is accessed from the A185 and is less than a mile from the Tyne Tunnnel. The A19 and A194 linking to the A1 are only minutes away.

#### TRAVEL DISTANCE

|                   | Miles | Mins | Transport |
|-------------------|-------|------|-----------|
| Port of Tyne      | 0.9   | 5    | Car       |
| A19 Tyne Tunnel   | 0.9   | 3    | Car       |
| A19 Nissan        | 5.1   | 12   | Car       |
| A1(M) Washington  | 7.0   | 10   | Car       |
| Source: theAA.com |       |      |           |