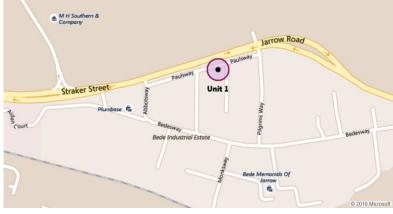

#### **LOCATION**

The property is located on Paulsway within the well established Bede Industrial Estate and is opposite the Port of Tyne. The estate is accessed from the A185 and is less than a mile from the Tyne Tunnnel. The A19 and A194 linking to the A1 are only minutes away.