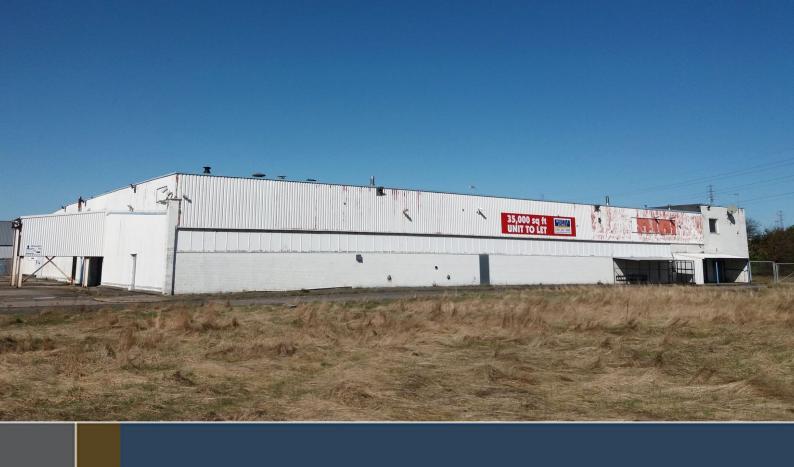

## **14 PAULSWAY**

BEDE INDUSTRIAL ESTATE, JARROW, TYNE & WEAR NE32 3HD

- Good access to A19/Tyne Tunnel
- Opposite Port of Tyne
- Dual loading bays
- External yard space
- Short term lease available

**WAREHOUSE 35,418 sq ft (3,290 sq m)** 

#### **LOCATION**

The property is located on Paulsway within the well established Bede Industrial Estate and is opposite the Port of Tyne. The estate is accessed from the A185 and is less than a mile from the Tyne Tunnnel. The A19 and A194 linking to the A1 are only minutes away.

#### **DESCRIPTION**

The property comprises a single storey industrial warehouse of steel frame construction with brickwork/metal clad elevations and a flat felted roof. The property benefits from two storey office/ancillary accommodation to the front of the unit (first floor currently let), two loading doors and yard space to the rear.