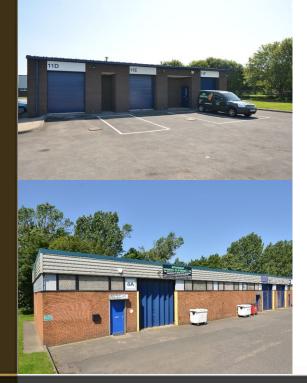

#### DESCRIPTION

Single storey terraced units of steel frame construction with brick/blockwork walls, separate personnel door and loading door. The units in Block 10 benefit from a brick built compound to the front. CCTV is installed at the estate entrance with tenant controlled access gates.

#### **SPECIFICATION**

- Mains electric, gas and water
- Gas warm air heater (to most units)
- WC facilities
- Loading doors 3m high Blocks 10 & 11
- Loading doors 3.5m high Blocks 7 & 8