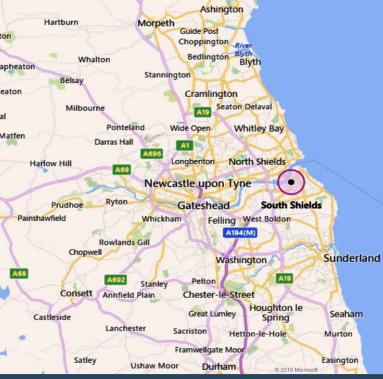

#### LOCATION

Rekendyke Industrial Estate accessed via the A194 and B1301 Reed Street, is located on the outskirts of South Shields town centre. The estate benefits from good access to the A1(M) and A19 via the A194.