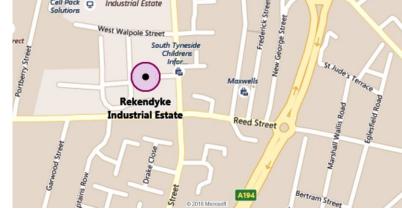

## **REKENDYKE INDUSTRIAL ESTATE**

#### LOCATION

Rekendyke Industrial Estate accessed via the A194 and B1301 Reed Street, is located on the outskirts of South Shields town centre. The estate benefits from good access to the A1(M) and A19 via the A194.