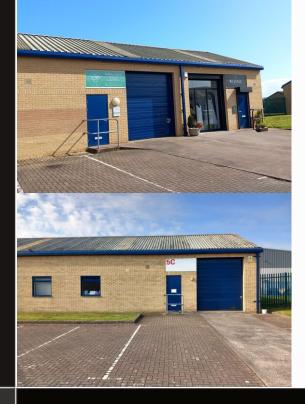

#### DESCRIPTION

Blocks 5 to 8 are brick built single storey terraced workshops ranging in size from 530 - 1,625 sq ft. The units have a dual pitched metal deck roof incorporating translucent roof lights, separate personnel door and loading door. There is forecourt parking and tenant controlled access gates.

#### SPECIFICATION

- Mains electricity and water
- WC facilities
- Loading door 2.7m (w) by 3.1m (h)