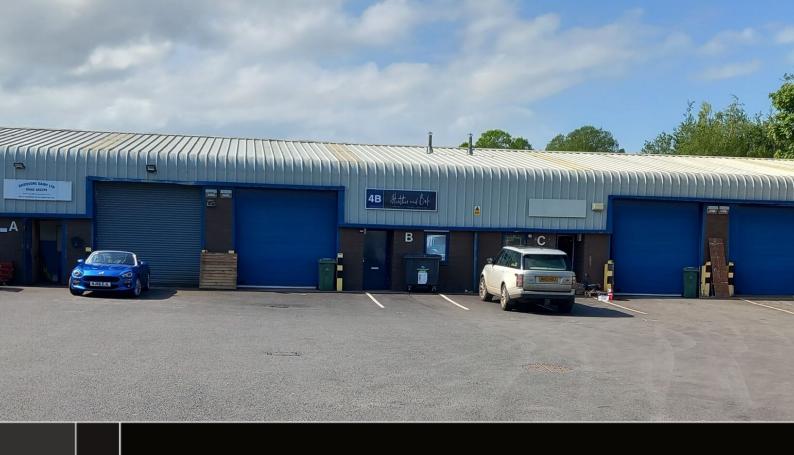

#### **DESCRIPTION**

The estate comprises single storey terraced units of steel frame construction with brick/blockwork walls and insulated metal cladding. The roofs are of insulated metal sheeting incorporating double skin roof lights. Externally there is forecourt parking/loading areas. The estate benefits from CCTV and security fencing with tenant controlled access gates.

#### **SPECIFICATION**

- Mains electricity and water
- WC facilities
- Block 5 loading door 3.3m (w) by 2.7m (h)
- Blocks 1, 3 & 4 loading door 3.3m (w) by 3.3m (h)