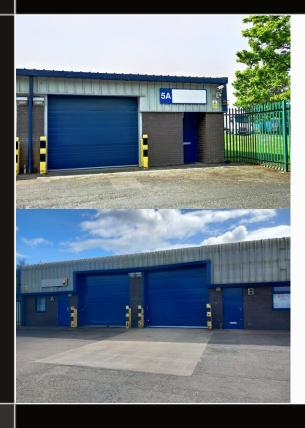

#### **DESCRIPTION**

The estate comprises single storey terraced units of steel frame construction with brick/blockwork walls and insulated metal cladding. The roofs are of insulated metal sheeting incorporating double skin roof lights. Externally there is forecourt parking/loading areas. The estate benefits from CCTV and security fencing with tenant controlled access gates.

#### **SPECIFICATION**

- Mains electricity and water
- WC facilities
- Block 5 loading door 3.3m (w) by 2.7m (h)
- Blocks 1, 3 & 4 loading door 3.3m (w) by 3.3m (h)