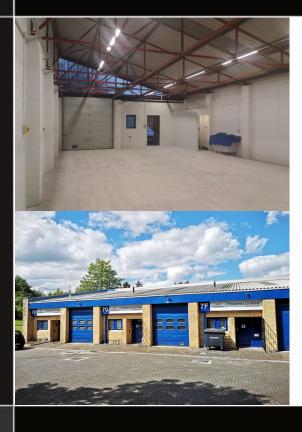

WORKSHOP / INDUSTRIAL UNITS 581 - 1,775 sq ft (54 - 165 sq m)

#### **DESCRIPTION**

Single storey terraced units consisting of brickwork walls and insulated metal decking roof incorporating roof lights. The units have a separate personnel entrance, loadfing access and forecourt parking..

### **SPECIFICATION**

- Mains electric and water
- WC and hand washing facilities