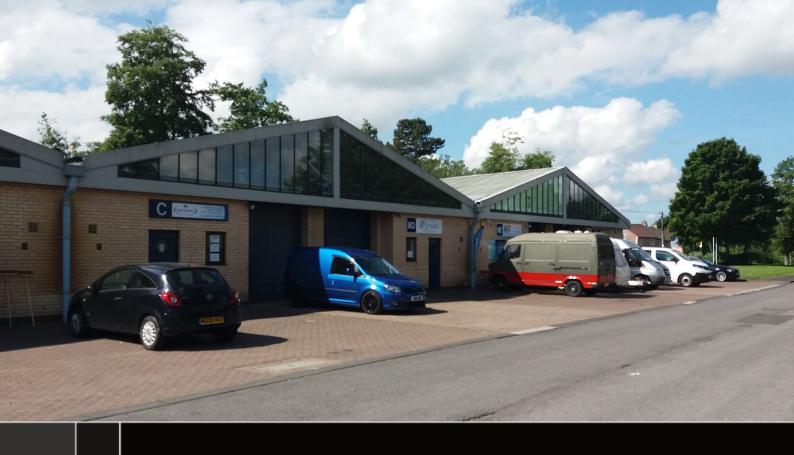

#### **DESCRIPTION**

Single storey terraced units consisting of brickwork walls and insulated metal decking roof incorporating roof lights. The units have a separate personnel entrance, loadfing access and forecourt parking..

#### **TERMS**

- A variety of leasing options are available
- Rent payable monthly in advance
- Rent deposit required
- Rent quoted includes the cost of external maintenance charges and building insurance
- Tenant responsible for internal maintenance plus repairs to doors and windows
- Principal Rent will increase by a fixed 3% per annum
- Tenant responsible for payment of VAT, rates and utility charges