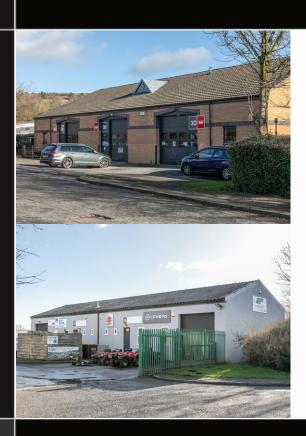

### WORKSHOP / INDUSTRIAL UNITS 495 - 1,551 sq ft (46 - 144 sq m)

#### DESCRIPTION

Blocks 2 & 3 are constructed of load bearing insulated cavity walls with facing bricks externally and blockwork internally. The pitched roof is insulated and has a concrete tile covering. Block 1 is a semi detached block with a rendered finish and asbestos cement roof covering.

#### SPECIFICATION

- Block 1 rendered walls with dual pitched roof incorporating translucent rooflight panels
- Blocks 2 & 3 are brick built with dual pitched tiled roofs
- 2.4m steel palisade fencing and tenant controlled access gates to Blocks 1 & 2
- Communal tarmac parking area