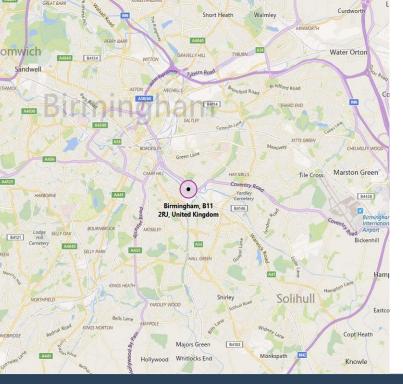

# **LOCATION**

Small Heath lies to the South East of Birmingham City Centre with the Estate located on Armoury Road, just off the Small Heath Highway (A45). The Estate is within easy reach of the M42 and offers access to the M6 or M40.

Small Heath railway station is located on Golden Hilock Road which is 500 metres from Small Heath Trading Estate.