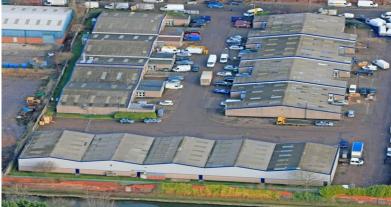

#### **DESCRIPTION**

The Estate comprises 28 purpose built industrial units arranged in four terraces, ranging in size from 1,154 - 2,939 sq ft.