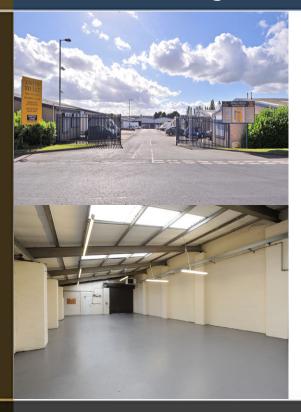

# **Small Heath Trading Estate**

Armoury Road Small Heath Birmingham B11 2RJ

- Established location
- Gated site
- CCTV
- 3 phase electricity
- Level loading bays
- Flexible terms

WORKSHOP / INDUSTRIAL UNITS 1,154 - 2,939 sq ft 107.2 - 273.0 sq m

#### **DESCRIPTION**

The Estate comprises 28 purpose built industrial units arranged in four terraces, ranging in size from 1,154 - 2,939 sq ft.

#### **SPECIFICATION**

- Brick and steel portal frame construction
- · Self contained
- · Concrete floors
- Electric roller shutter doors
- 3 phase electric
- · Level loading doors
- · Male/female toilets
- Office to the front elevation in units 1-8 and 14-28
- Internal offices in 9-13