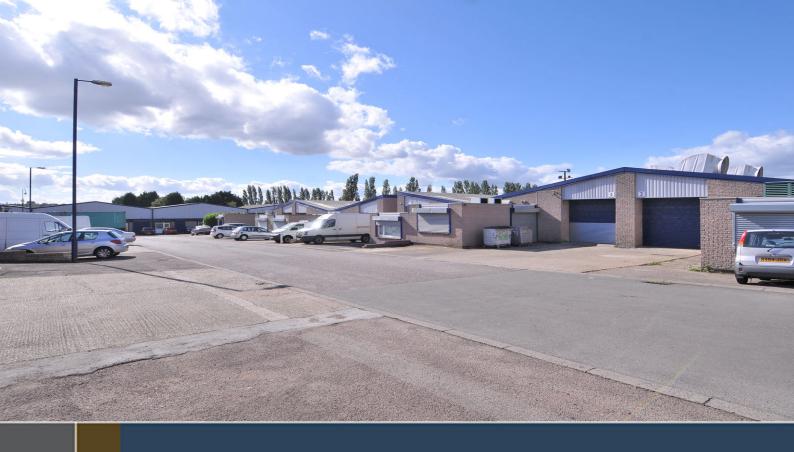

# **Small Heath Trading Estate**

Armoury Road Small Heath Birmingham B11 2RJ

- Established location
- Gated site
- CCTV
- 3 phase electricity
- Level loading bays
- Flexible terms

WORKSHOP / INDUSTRIAL UNITS 1,154 - 2,939 sq ft 107.2 - 273.0 sq m

# **Small Heath Trading Estate**

**Armoury Road, Small Heath, Birmingham** 

#### **DESCRIPTION**

The Estate comprises 28 purpose built industrial units arranged in four terraces, ranging in size from 1,154 - 2,939 sq ft.

#### **SPECIFICATION**

- Brick and steel portal frame construction
- · Self contained
- · Concrete floors
- Electric roller shutter doors
- 3 phase electric
- · Level loading doors
- · Male/female toilets
- Office to the front elevation in units 1-8 and 14-28
- Internal offices in 9-13