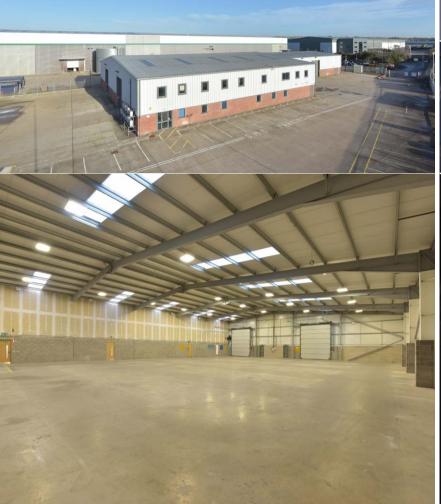

### **DESCRIPTION**

Orbit Business Park comprises two terraces of modern industrial units totalling 45,724 sq ft. Each terrace consists of 3 individual units with roller shutter loading door access and an internal eaves height of approximately 5.8 metres.

Individual unit sizes range from 3,801 sq ft up to 13,881 sq ft, and some of the units have 2 storey office accommodation.

Externally the units benefit from a generous circulation space with ample car parking provisions; and are situated within a secure fenced and gated site.

### **SPECIFICATION**

- Steel portal frame construction
- Electric roller shutter loading door access
- Internal eaves height of 5.8m approximately