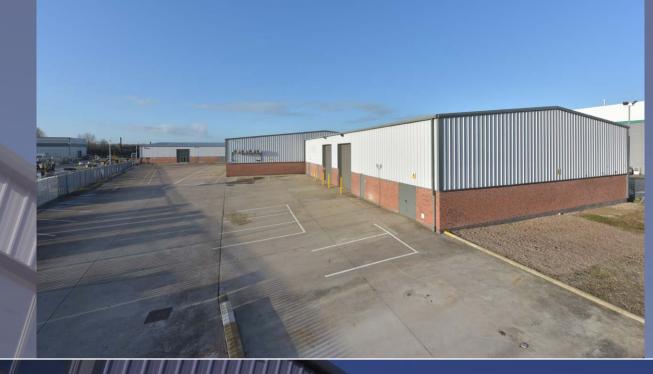

### **DESCRIPTION**

Orbit Business Park comprises two terraces of modern industrial units totalling 45,724 sq ft. Each terrace consists of 3 individual units with roller shutter loading door access and an internal eaves height of approximately 5.8 metres.

Individual unit sizes range from 3,801 sq ft up to 13,881 sq ft, and some of the units have 2 storey office accommodation.

Externally the units benefit from a generous circulation space with ample car parking provisions; and are situated within a secure fenced and gated site.