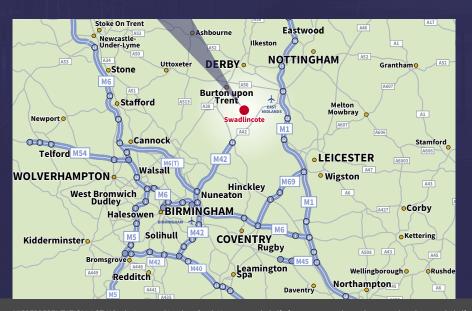

The estate is situated on the west side of Swadlincote town centre and benefits from close proximity to the A444 which provides excellent transport links with Burton upon Trent to the north and the M42 motorway to the south. Swadlincote is approximately 4 miles south east of Burton upon Trent and 10 miles south of Derby.