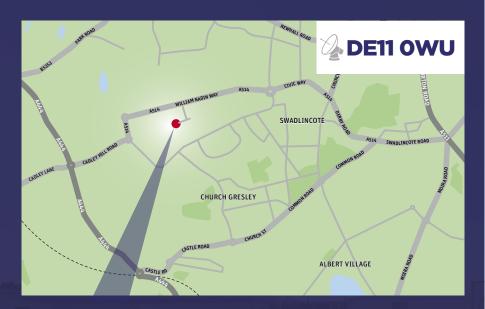

#### **LOCATION**

The Orbit Business Park development is located off William Nadin Way and accessed via Alfred Eley Close, an access road running between the Tetron 141 building and the TNT warehouses.

The estate is situated on the west side of Swadlincote town centre and benefits from close proximity to the A444 which provides excellent transport links with Burton upon Trent to the north and the M42 motorway to the south. Swadlincote is approximately 4 miles south east of Burton upon Trent and 10 miles south of Derby.

There is a range of nearby amenities including a Sainsbury's Supermarket incorporating a Lloyds Pharmacy which is a 10 minute walk away. A bus stop on the corner of William Nadin Way and a Hungry Horse Pub 1.5 miles away. Further afield The Pipeworks Retail and Leisure Park boasts a range of retail outlets, and eateries and is located just over a mile away.

#### TRAVEL DISTANCES

|                | Miles | Mins |                      |
|----------------|-------|------|----------------------|
| Medical Centre | 1     | 5    | 广                    |
| Bus Station    | 1     | 5    | Ķ                    |
| Town Centre    | 0.6   | 1    | $\rightleftharpoons$ |
| A42            | 6.5   | 14   | $\rightleftharpoons$ |