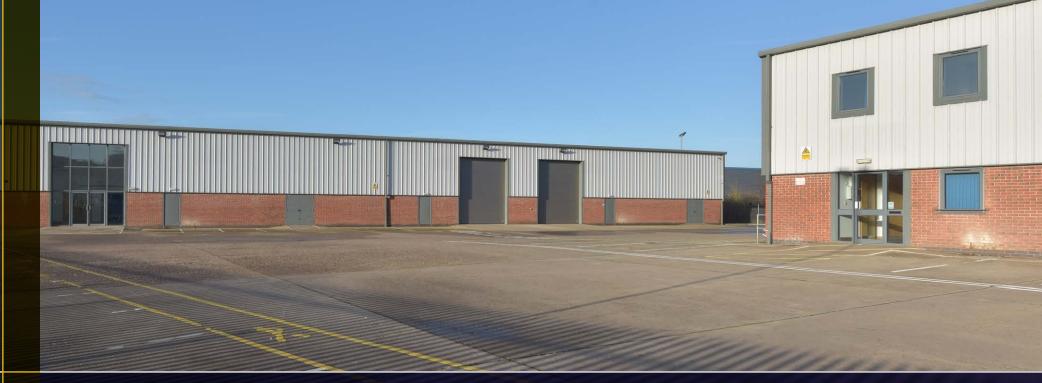

### **DESCRIPTION**

Orbit Business Park comprises two terraces of modern industrial units totalling 45,724 sq ft. Each terrace consists of 3 individual units with roller shutter loading door access and an internal eaves height of approximately 5.8 metres.

Individual unit sizes range from 3,801 sq ft up to 13,881 sq ft, and some of the units have 2 storey office accommodation.

Externally the units benefit from a generous circulation space with ample car parking provisions; and are situated within a secure fenced and gated site.

### **SPECIFICATION**

- Steel portal frame construction
- Electric roller shutter loading door access
- Internal eaves height of 5.8m approximately