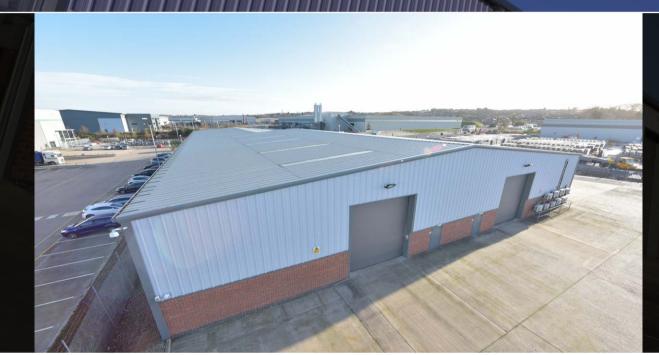

### **DESCRIPTION**

Orbit Business Park comprises two terraces of modern industrial units totalling 45,724 sq ft. Each terrace consists of 3 individual units with roller shutter loading door access and an internal eaves height of approximately 5.8 metres.

Individual unit sizes range from 3,801 sq ft up to 13,881 sq ft, and some of the units have 2 storey office accommodation.

Externally the units benefit from a generous circulation space with ample car parking provisions; and are situated within a secure fenced and gated site.