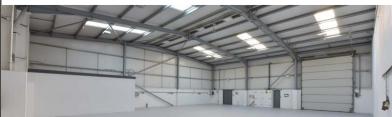

### **DESCRIPTION**

Orbit Business Park comprises two terraces of modern industrial units totalling 45,724 sq ft. Each terrace consists of 3 individual units with roller shutter loading door access and an internal eaves height of approximately 5.8 metres.

### **SPECIFICATION**

- Steel portal frame construction
- Electric roller shutter loading door access
- Internal eaves height of 5.8m approximately