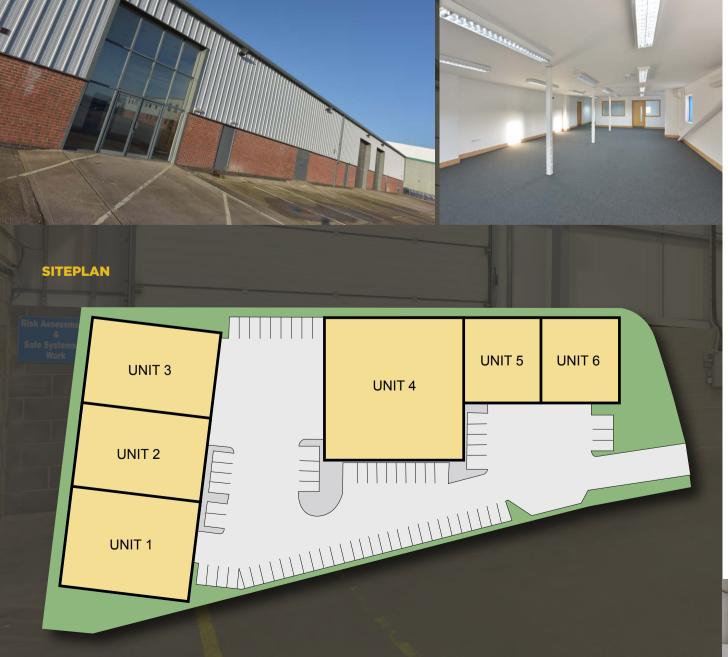

# ORBIT BUSINESS PARK

ALFRED ELEY CLOSE, OFF WILLIAM NADIN WAY, TETRON POINT, SWADLINCOTE, DERBYSHIRE, DE11 OWU

MODERN INDUSTRIAL/WAREHOUSE UNITS FROM 3,801 - 45,724 SQ FT (353.1 - 4,248 SQ M)

### **DESCRIPTION**

Orbit Business Park comprises two terraces of modern industrial units totalling 45,724 sq ft. Each terrace consists of 3 individual units with roller shutter loading door access and an internal eaves height of approximately 5.8 metres.

Individual unit sizes range from 3,801 sq ft up to 13,881 sq ft, and some of the units have 2 storey office accommodation.

Externally the units benefit from a generous circulation space with ample car parking provisions; and are situated within a secure fenced and gated site.

# **ACCOMMODATION SCHEDULE**

| Unit  | Floor Area<br>Sq Ft | Floor Area<br>Sq M |
|-------|---------------------|--------------------|
| 1     | 11,467              | 1,065.3            |
| 2     | 6,379               | 592.6              |
| 3     | 6,395               | 594.1              |
| 4     | 13,881              | 1,289.5            |
| 5     | 3,801               | 353.1              |
| 6     | 3,801               | 353.1              |
| Total | 45,724              | 4,247.7            |