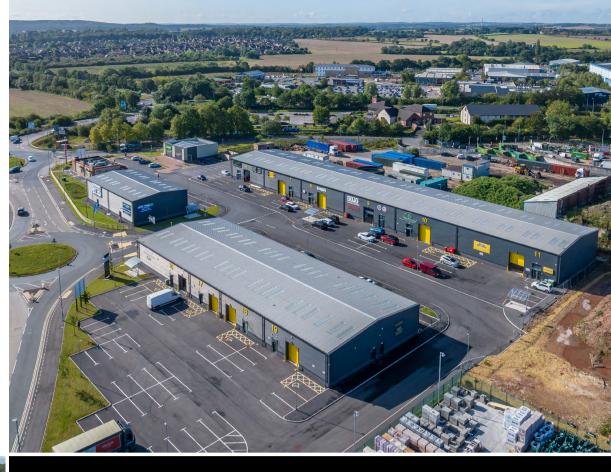

## **DESCRIPTION**

Vesuvius is a new development prominently located in Worksop and provides 46,921 sq ft of modern business space split into 19 trade units with individual sizes ranging from 1,208 sq ft up to 5,094 sq ft.

The units are arranged in 5 separate blocks, a standalone unit let to Burger King, two semi-detached buildings, a single terraced block of 6 units and a further back to back terraced block with 8 units.

The units have been constructed to a high specification, of steel portal frame with a minimum clear height of 4.5m to haunch for the units up to 5,000 sq ft, and 6m clear to haunch for the larger units over 5,000 sq ft. Externally there is shared surface car park with good circulation space and designated car parking bays.