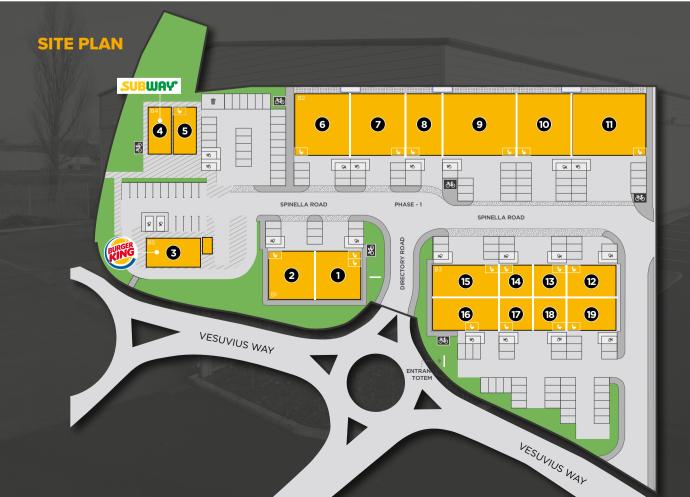

## **DESCRIPTION**

Vesuvius is a new development prominently located in Worksop and provides 46,921 sq ft of modern business space split into 19 trade units with individual sizes ranging from 1,208 sq ft up to 5,094 sq ft.

The units are arranged in 5 separate blocks, a standalone unit let to Burger King, two semi-detached buildings, a single terraced block of 6 units and a further back to back terraced block with 8 units.

## **ACCOMMODATION SCHEDULE**

| Unit    | Sq Ft     | Sq M     |
|---------|-----------|----------|
| Unit 1  | 2,531.00  | 235.14   |
| Unit 2  | 2,533.00  | 235.32   |
| Unit 3  | 1,800.00  | 167.23   |
| Unit 4  | 1,214.00  | 112.78   |
| Unit 5  | 1,208.00  | 112.23   |
| Unit 6  | 3,804.00  | 353.40   |
| Unit 7  | 3,816.00  | 354.52   |
| Unit 8  | 2,535.00  | 235.51   |
| Unit 9  | 5,050.00  | 469.16   |
| Unit 10 | 3,808.00  | 353.77   |
| Unit 11 | 5,094.00  | 473.25   |
| Unit 12 | 1,828.00  | 169.83   |
| Unit 13 | 1,231.00  | 114.36   |
| Unit 14 | 1,236.00  | 114.83   |
| Unit 15 | 2,469.00  | 229.38   |
| Unit 16 | 2,469.00  | 229.38   |
| Unit 17 | 1,232.00  | 114.46   |
| Unit 18 | 1,236.00  | 114.83   |
| Unit 19 | 1,827.00  | 169.73   |
| TOTAL   | 46,921.00 | 4,359.11 |
|         |           |          |