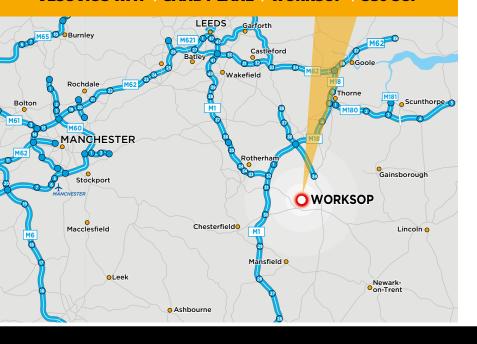

## **LOCATION**

Vesuvius is ideally located off Sandy Lane with direct access from the A57 in Worksop. Worksop is a market town in the Bassetlaw District of Nottinghamshire. It is located 15 miles south of Doncaster, 15 miles south-east of Sheffield and 24 miles north of Nottingham. Located close to Nottinghamshire's borders with South Yorkshire and Derbyshire, it is on the River Ryton and not far from the edge of Sherwood Forest. Other nearby towns include, Chesterfield, Gainsborough, Mansfield and Retford.

Located directly opposite Asda Superstore the development benefits from a highly visible position and superb connections to the M1 and A1.