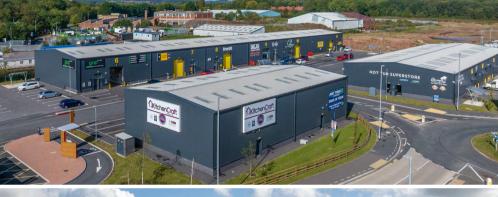

## **DESCRIPTION**

Vesuvius is a new development prominently located in Worksop and provides 46,921 sq ft of modern business space split into 19 trade units with individual sizes ranging from 1,208 sq ft up to 5,094 sq ft.

The units are arranged in 5 separate blocks, a standalone unit let to Burger King, two semi-detached buildings, a single terraced block of 6 units and a further back to back terraced block with 8 units.

Located directly opposite Asda Superstore the development benefits from a highly visible position and superb connections to the M1 and A1.