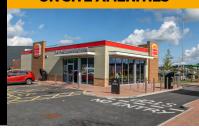

## **SPECIFICATION**

- · Prominent location off the A57, Workshop.
- 1 no. level access 3.0 x 3.5m insulated roller shutter door for units of 4.5m high.
- 1 no. 3.5 x 4.5m high insulated sectional overhead door for units of 6m high.
- LED lighting to entrance, WC and production space.
- Three phase electricity supply. Up to 10,000 sq ft 70-100kva / 100A.
- Communal covered cycle parking to be provided.
- · Located Opposite Asda Superstore.
- On site retail operators including, Burger King, and Subway.

#### ON SITE AMENITIES