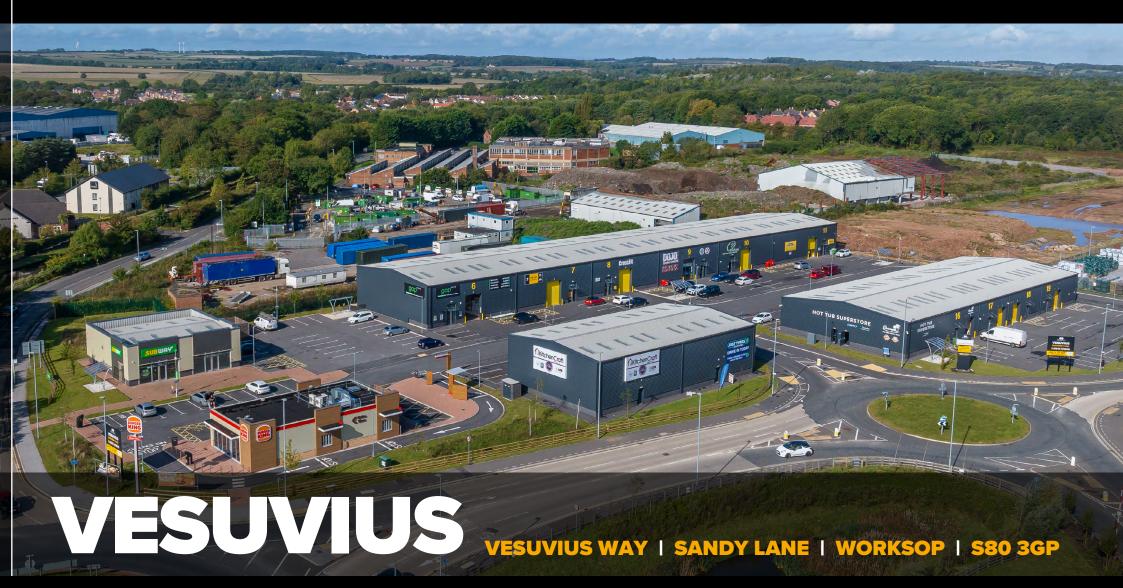

## **DESCRIPTION**

Vesuvius is a new development prominently located in Worksop and provides 46,921 sq ft of modern business space split into 19 trade units with individual sizes ranging from 1,208 sq ft up to 5,094 sq ft.

The units are arranged in 5 separate blocks, a standalone unit let to Burger King, two semi-detached buildings, a single terraced block of 6 units and a further back to back terraced block with 8 units.

# VESUVIUS

**VESUVIUS WAY | SANDY LANE | WORKSOP | S80 3GP** 