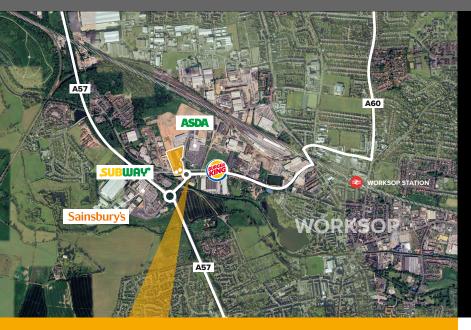

## **LOCATION**

Vesuvius is ideally located off Sandy Lane with direct access from the A57 in Worksop. Worksop is a market town in the Bassetlaw District of Nottinghamshire. It is located 15 miles south of Doncaster, 15 miles south-east of Sheffield and 24 miles north of Nottingham. Located close to Nottinghamshire's borders with South Yorkshire and Derbyshire, it is on the River Ryton and not far from the edge of Sherwood Forest. Other nearby towns include, Chesterfield, Gainsborough, Mansfield and Retford.

Located directly opposite Asda Superstore the development benefits from a highly visible position and superb connections to the M1 and A1.

#### **ADJACENT TO ASDA SUPERSTORE**

#### ON SITE AMENITIES