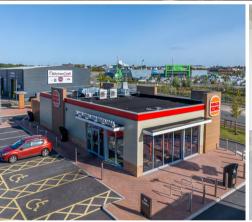

The units are arranged in 5 separate blocks, a standalone unit let to Burger King, two semi-detached buildings, a single terraced block of 6 units and a further back to back terraced block with 8 units.

Located directly opposite Asda Superstore the development benefits from a highly visible position and superb connections to the M1 and A1.

#### **ADJACENT TO ASDA SUPERSTORE**