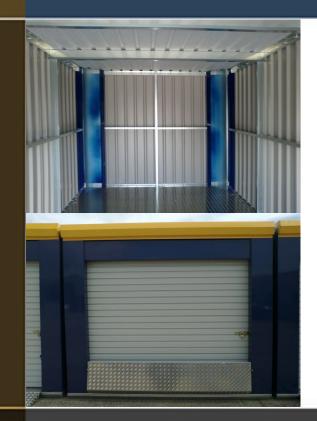

### **STORAGE UNITS** 200 sq ft / 18.58 sq m

#### DESCRIPTION

Each external storage unit is located in a secure location on the Leyland Trading Estate with the added benefit of manned guarding and dog patrol out of normal working hours with CCTV coverage offering enhanced security provision for the Estate.

#### SPECIFICATION

The storage units benefit from the following

- 200 sq ft in Size Measuring 6.1m x 3m Internally
- Attractive Profile Metal Appearance Offering a Professional Image
- Easy to Operate Roller Shutter Door
- Internal Chequer Plate Flooring
- Fully Hinged Ramp
- Individual Security Lock to Each Roller Shutter