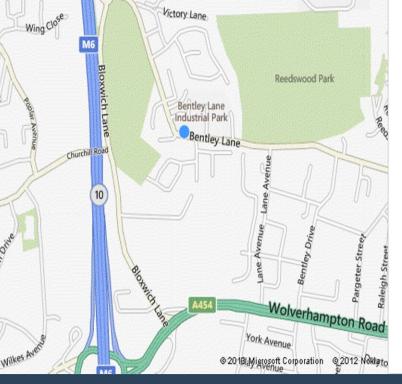

## LOCATION

The Estate is located approximately 1 mile from junction 10 of the M6 motorway offering excellent communication links to both the North and the South.

Walsall lies North of Birmingham with the Estate itself being situated in a mixed commercial and residential location close to the A454 Wolverhampton Road.