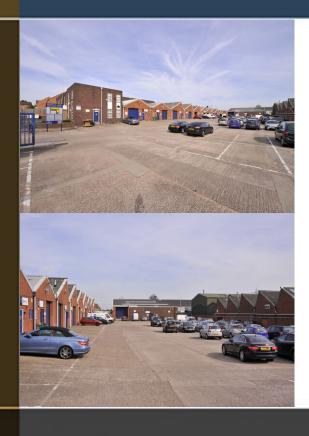

# BENTLEY LANE INDUSTRIAL ESTATE

**Bentley Lane, Walsall, WS2 8TL** 

- All Enquiries Welcome
- Fifteen Individual Offices
- Roadside Visibility
- Established Location
- Excellent Transport Connections
- Private Car Park

### **DESCRIPTION**

An opportunity has arisen to invite all enquiries on this two storey office block at Bentley Lane Industrial Estate. Currently, the building is split across two floors to include a reception area, fifteen individual offices, male and female toilet facilities per floor and a kitchen. Further to this, the building benefits from its own car park as well as access to the communal parking on the wider estate.

Bentley Lane Industrial Estate benefits from double leaf entrance gates and palisade fencing to the front of the estate, with an externally monitored CCTV system. The site benefits further from excellent transport links to the wider region.