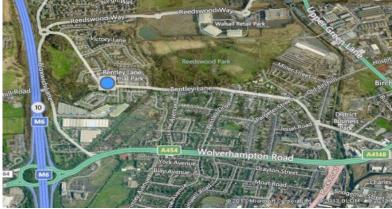

## LOCATION

The Estate is located approximately 1 mile from junction 10 of the M6 motorway offering excellent communication links to both the North and the South.

Walsall lies North of Birmingham with the Estate itself being situated in a mixed commercial and residential location close to the A454 Wolverhampton Road.