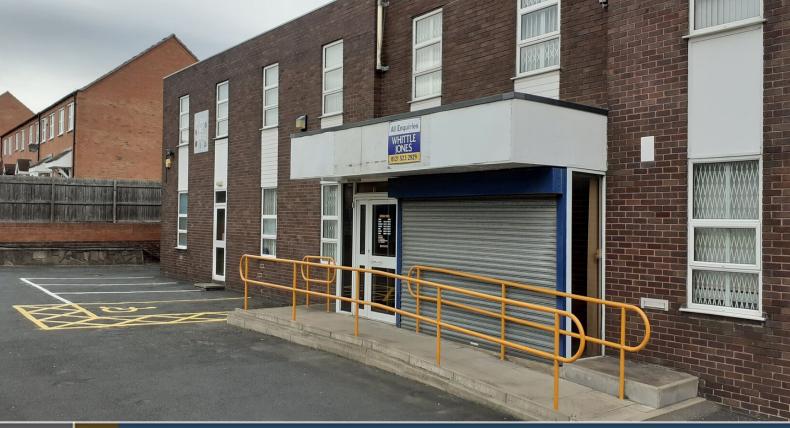

### **DESCRIPTION**

An opportunity has arisen to invite all enquiries on this two storey office block at Bentley Lane Industrial Estate. Currently, the building is split across two floors to include a reception area, fifteen individual offices, male and female toilet facilities per floor and a kitchen. Further to this, the building benefits from its own car park as well as access to the communal parking on the wider estate.

### **SPECIFICATION**

- Double Leaf Entrance Gates
- · Toilet and Kitchen Facilities
- Roller Shutter to Front Reception
- Gated site with 24/7 Access
- · Roadside Visibility
- · Ample On Site Parking
- Excellent Transport Links
- External CCTV Coverage