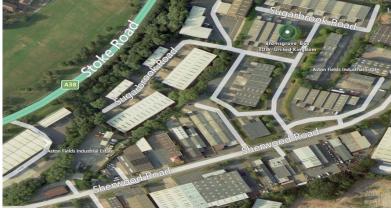

# LOCATION

Bromsgrove lies approximately 12 miles to the South West of Central Birminghan and is in an excellent strategic position at the intersection of the M5 and M42 motorways, providing good access to the wider Midlands area and the national motorway network.

The Estate lies just off the A38 in the established Sherwood Road industrial estate.