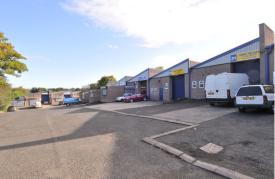

### DESCRIPTION

The Estate comprises 35 purpose built industrial units arranged in 6 terraces, ranging in size from 928 - 3,507 sq ft.

#### **SPECIFICATION**

- Self contained units
- Brick construction
- Concrete floor
- Mono-pitched roof
- Level loading bay
- Electric roller shutter to warehouse
- Manual roller shutter to warehouse (units 6-13)
- Separate personnel entrance
- Purpose built office (except units 6-13)
- Male & female toilets