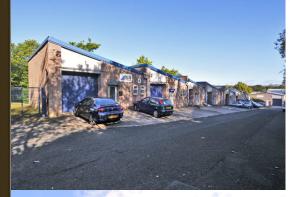

### DESCRIPTION

The Estate comprises 35 purpose built industrial units arranged in 6 terraces, ranging in size from 928 - 3,507 sq ft.

#### **SPECIFICATION**

- Self contained units
- Brick construction
- Concrete floor
- Mono-pitched roof
- Level loading bay
- Electric roller shutter to warehouse
- Manual roller shutter to warehouse (units 6-13)
- Separate personnel entrance
- Purpose built office (except units 6-13)
- Male & female toilets