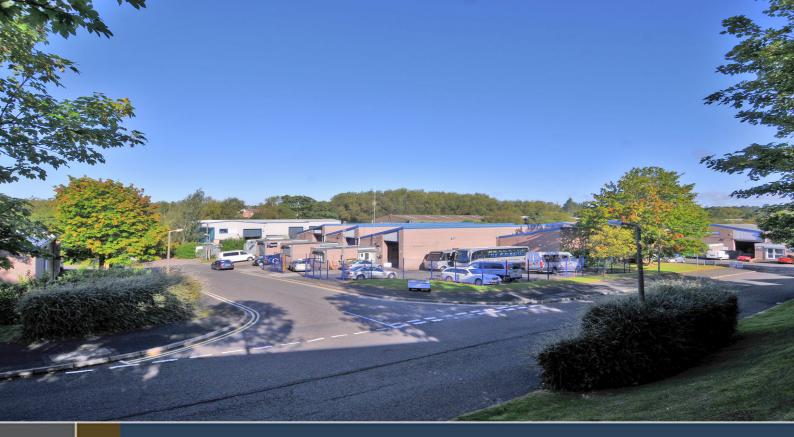

# **Aston Fields Trade Park**

Sherwood Road, Bromsgrove, Worcs

### DESCRIPTION

The Estate comprises 35 purpose built industrial units arranged in 6 terraces, ranging in size from 928 - 3,507 sq ft.

# LOCATION

Bromsgrove lies approximately 12 miles to the South West of Central Birminghan and is in an excellent strategic position at the intersection of the M5 and M42 motorways, providing good access to the wider Midlands area and the national motorway network.

The Estate lies just off the A38 in the established Sherwood Road industrial estate.