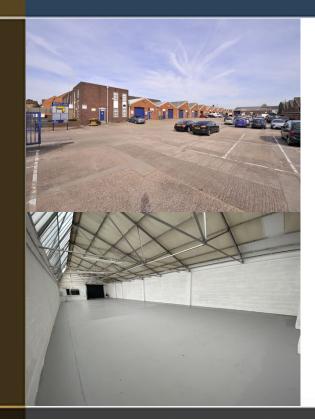

#### DESCRIPTION

The Estate comprises of two rows of 16 light industrial units in total, with separate loading facilities. Each unit has a roller shutter and separate personnel door leading to the toilets and offices with good natural light coming from the rooflights.

The Estate benefits from double leaf entrance gates and palisade fencing to the front of the estate and externally monitored CCTV system. Parking is available to the front of the units and in the large communal car park in the centre of the estate.

#### **SPECIFICATION**

- Roller Shutter to Warehouse
- Office and Toilet Accommodation
- Three Phase Power
- Concrete Floor
- Good Natural Light
- Pitched Roof
- Level Loading Bay
- Gated Site with 24/7 Access