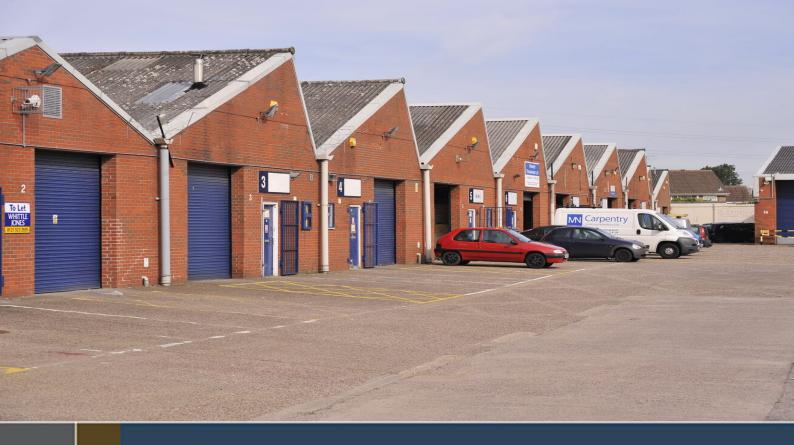

#### DESCRIPTION

The Estate comprises of two rows of 16 light industrial units in total, with separate loading facilities. Each unit has a roller shutter and separate personnel door leading to the toilets and offices with good natural light coming from the rooflights.

The Estate benefits from double leaf entrance gates and palisade fencing to the front of the estate and externally monitored CCTV system. Parking is available to the front of the units and in the large communal car park in the centre of the estate.

#### **SPECIFICATION**

- Roller Shutter to Warehouse
- Office and Toilet Accommodation
- Three Phase Power
- Concrete Floor
- Good Natural Light
- Pitched Roof
- Level Loading Bay
- Gated Site with 24/7 Access