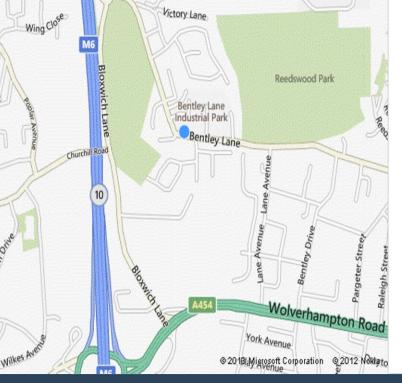

#### EPC

Details regarding EPCs can be found on the accompanying schedule.

The Estate is located approximately 1 mile from junction 10 of the M6 motorway offering excellent communication links to both the North and the South.

Walsall lies North of Birmingham with the Estate itself being situated in a mixed commerical and residential location close to the A454 Wolverhampton Road.