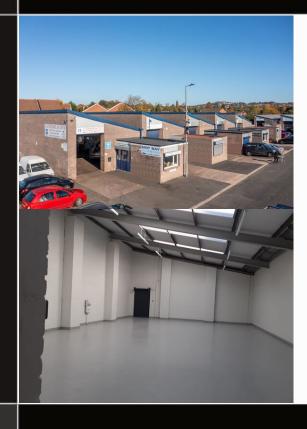

#### **DESCRIPTION**

Primrose Hill Trading Estate comprises 21 single storey workshop/industrial units arranged in 4 blocks. Each unit benefits from an ancilliary office to the front with kitchenette facilities; and the units are constructed of steel portal frame with brick elevations surmounted by mono-pitched clad roofs. Each unit benefits from an electrically operated roller shutter door.

#### **KEY FEATURES**

- Self Contained
- Integrated Office
- **Brick Elevation**
- Mono-Pitched Roof
- Concrete Floors
- Three Phase Power Supply
- On-Site Parking