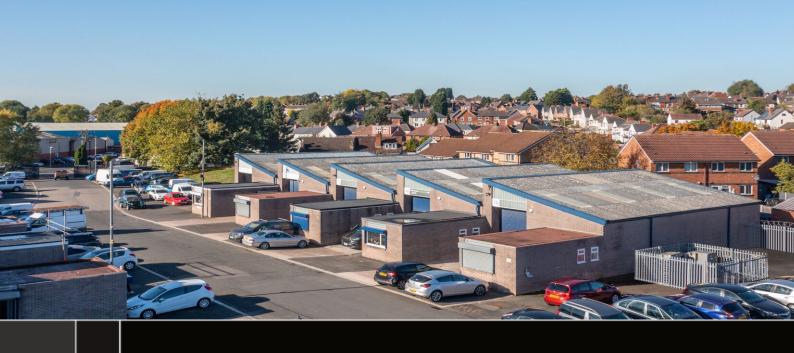

#### **DESCRIPTION**

Primrose Hill Trading Estate comprises 21 single storey workshop/industrial units arranged in 4 blocks. Each unit benefits from an ancilliary office to the front with kitchenette facilities; and the units are constructed of steel portal frame with brick elevations surmounted by mono-pitched clad roofs. Each unit benefits from an electrically operated roller shutter door.

Externally, the site is surrounded by steel palisade fencing, with a gated entrance from Cradley Road. The estate offers good parking and circulation space.

#### **KEY FEATURES**

- Self Contained
- Integrated Office
- **Brick Elevation**
- Mono-Pitched Roof
- Concrete Floors
- Three Phase Power Supply
- On-Site Parking