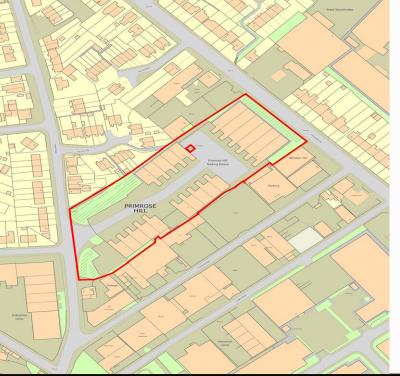

#### LOCATION

Primrose Hill Trading Estate is situated between Netherton and Cradley Heath both of which lie South West of Dudley and West of Central Birmingham. The estate is located approximately 500m south of the A459's junction with the B4173 Cradley Road, which boarders the property to the north and south respectively. The estate benefits from a range of nearby amenities and the intu Merry Hill Shopping Centre is less than a 10 minutes drive away with its array of retail outlets and eateries.