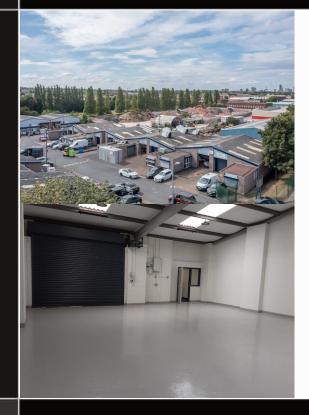

#### DESCRIPTION

Small Heath Trading Estate, totalling 48,772 sq ft comprises four terraces split into 28 single storey industrial units. The units ranging in size from 1,154 sq ft - 2,939 sq ft are constructed of steel portal frame with brick/block elevations to a height of 2m with metal cladding above and to the roof. Each unit benefits from integral office space, kitchenette facilities and a roller shutter door.

Externally, the site is surrounded by steel palisade fencing and a gated entrance from Armoury Road, further benefitting from 24hr CCTV coverage.