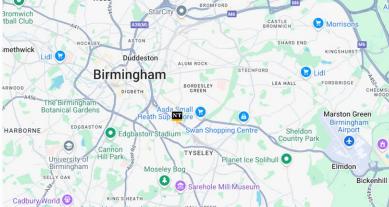

#### LOCATION

Small Heath Trading Estate is situated off Armoury Road, and lies just south of the A45 Small Heath Highway which is accessed via Poets Corner only half a mile away. Small Heath is a Birmingham suburb located approximately 2.5 miles south east of the city centre. The A45 is the principle route through the suburb and connects with the A4540 1 mile to the west, which provides a direct route into the city centre.

There are a range of amenities located nearby at Heyburnes Circus; including Asda Superstore.