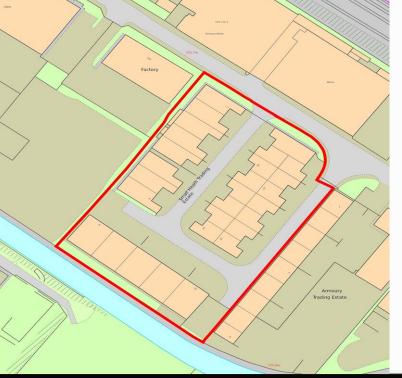

# SMALL HEATH TRADING ESTATE

ARMOURY ROAD, SMALL HEATH, BIRMINGHAM

#### LOCATION

Small Heath Trading Estate is situated off Armoury Road, and lies just south of the A45 Small Heath Highway which is accessed via Poets Corner only half a mile away. Small Heath is a Birmingham suburb located approximately 2.5 miles south east of the city centre. The A45 is the principle route through the suburb and connects with the A4540 1 mile to the west, which provides a direct route into the city centre.