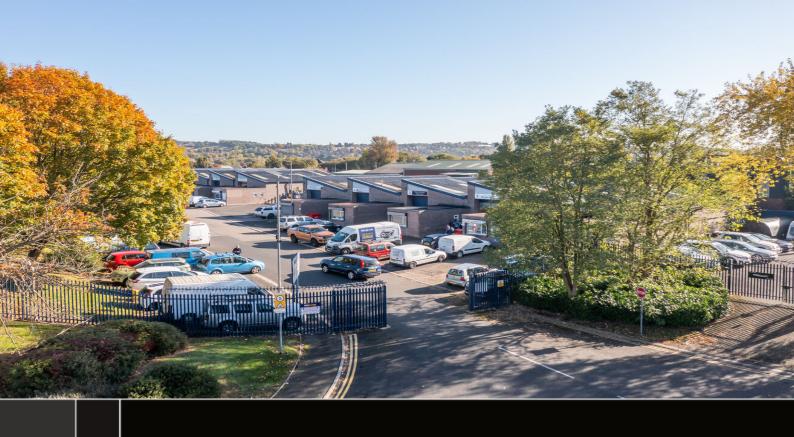

# **Primrose Hill Trading Estate**

Cradley Road Netherton Dudley DY2 9SA

- Established Location
- 3 Phase Electricity
- Gated Site with Monitored CCTV
- Flexible Terms
- Immediate Occupation
- Roller Shutter to workshop

#### **DESCRIPTION**

The Estate comprises of 21 purpose built industrial units arranged over four terraces. Arranging in sizes from 1,677 to 3,130 sqft. Each unit has a roller shutter and a separate personnel door leading to the toilets and offices.

### **LOCATION**

The Estate is situated between Netherton and Cradley Heath, both of which lie South West of Dudley and West of Central Birmingham.

The Estate can be accessed via Cradley Road (B4173) from the South or Halesowen Road (A459) from the North.