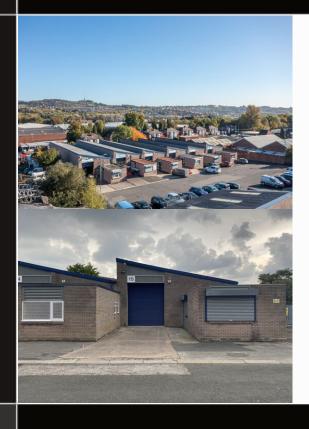

#### **DESCRIPTION**

The Estate comprises of 21 purpose built industrial units arranged over four terraces. Arranging in sizes from 1,677 to 3,130 sqft. Each unit has a roller shutter and a separate personnel door leading to the toilets and offices.

### **SPECIFICATION**

- Self Contained
- **Brick Elevation**
- Mono-pitched roof
- Concrete floors
- Three Phase Power Supply
- Parking to front of units