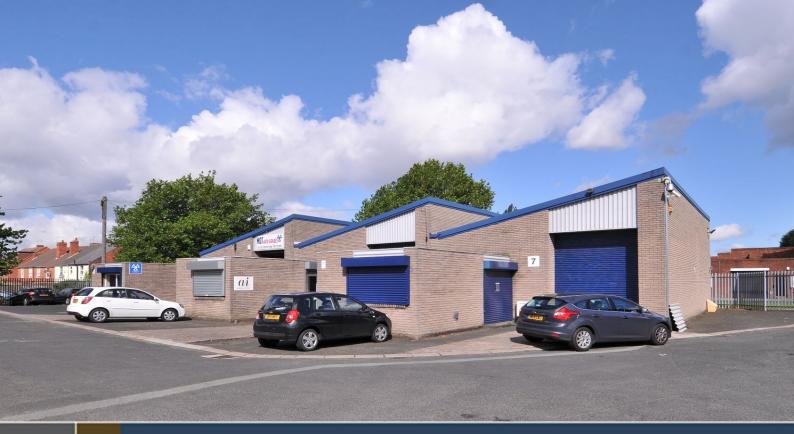

# Vernon Trading Estate

New John Street, Blackheath, West Midlands, B62 8HT

**TO LET** 

- Established Location
- Gated Site With Monitored CCTV
- Three Phase Electricity
- Purpose Built Office Space
- Flexible Terms
- Rent Incentives Available

### DESCRIPTION

The Estate comprises 12 purpose built industrial units arranged in three terraces, ranging in size from 1,678 sq ft to 1,689 sq ft.

#### **SPECIFICATION**

- Steel Portal Frame Construction
- Brick Elevation
- Mono Pitched Roof
- Roller Shutter Door
- Seperate Personnel Entrance
- Office and Toilet Accomodation
- Parking to Front of Unit