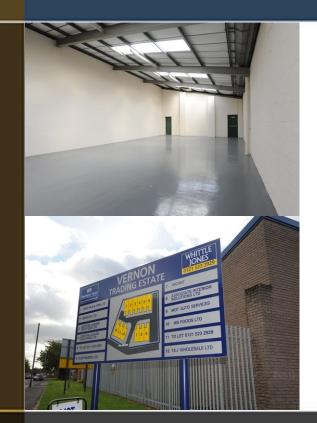

### DESCRIPTION

The Estate comprises 12 purpose built industrial units arranged in three terraces, ranging in size from 1,678 sq ft to 1,689 sq ft.

#### **SPECIFICATION**

- Steel Portal Frame Construction
- Brick Elevation
- Mono Pitched Roof
- Roller Shutter Door
- Seperate Personnel Entrance
- Office and Toilet Accomodation
- Parking to Front of Unit