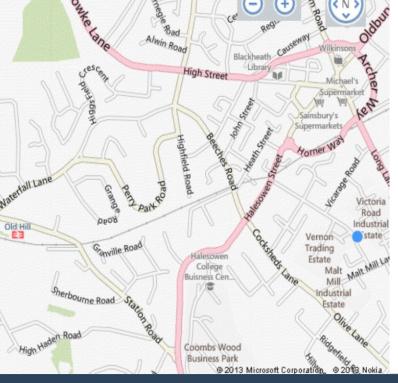

# TRAVEL DISTANCE

| Location                      | Miles | Mins | Mode |
|-------------------------------|-------|------|------|
| M5 J2                         | 6.5   | 13   | Car  |
| Rowley Regis Train<br>Station | 0.8   | 3    | Car  |
| Source: theAA.com             |       |      |      |

# LOCATION

Blackheath lies to the North west of central Birmingham and within easy access to junction 2 of the M5 motorway and junction 8 of the M6 motorway.

The site is accessed via the A4099 Halesowen Street.

Rowley Regis railway station is located less than 1 mile from the Estate.