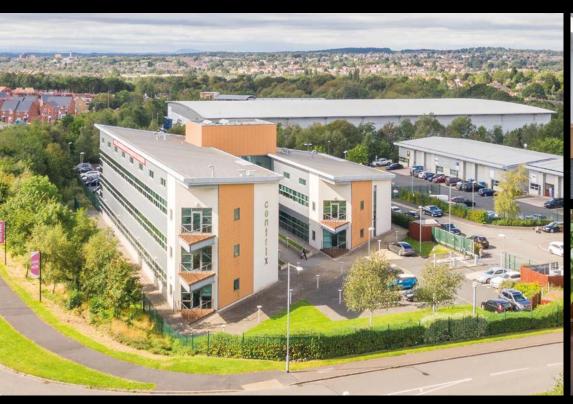

# centrix@keys business village

Keys Park Road Hednesford Cannock WS12 2HA

#### Where We Are

centrix@keys business village is located in Hednesford, Staffordshire approximately 1.1 miles to the north of Cannock Town Centre. The property is accessed off Keys Park Road, which adjoins the B4154 and in turn the A460. The A460 leads to Junction 11 of the M6 4.3 miles to the south and T7 of the M6 Toll 2.3 miles away. West Midlands Trains provide direct services from Cannock Train Station to Birmingham International Railway Station.

#### What We Offer

centrix@keys business village is a modern serviced office centre arranged over three storeys.

The Centre is one of four Northern Trust Business Centres, and has been specifically designed to encourage new start-up businesses and support small and medium sized enterprises looking for flexible office accommodation.