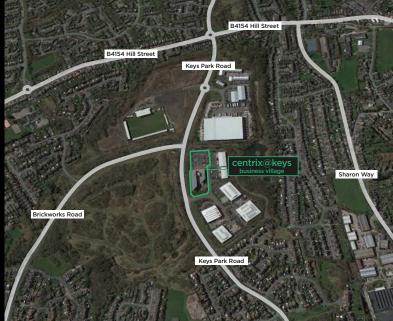

# centrix@keys business village

Keys Park Road Hednesford Cannock WS12 2HA

centrix@keys business village Keys Park Road Hednesford Cannock WS12 2HA

#### Where We Are

centrix@keys business village is located in Hednesford, Staffordshire approximately 1.1 miles to the north of Cannock Town Centre. The property is accessed off Keys Park Road, which adjoins the B4154 and in turn the A460. The A460 leads to Junction 11 of the M6 4.3 miles to the south and T7 of the M6 Toll 2.3 miles away. West Midlands Trains provide direct services from Cannock Train Station to Birmingham International Railway Station.