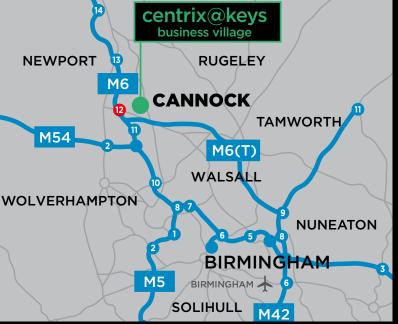

#### Where We Are

centrix@keys business village is located in Hednesford, Staffordshire approximately 1.1 miles to the north of Cannock Town Centre. The property is accessed off Keys Park Road, which adjoins the B4154 and in turn the A460. The A460 leads to Junction 11 of the M6 4.3 miles to the south and T7 of the M6 Toll 2.3 miles away. West Midlands Trains provide direct services from Cannock Train Station to Birmingham International Railway Station.

Cannock is situated 8.1 miles to the west of Lichfield, 9 miles north-east of Wolverhampton and 15.9 miles north of Birmingham City Centre.

The property benefits from good nearby amenities with Hednesford Town Centre only 1 mile away, which includes a recent £50m regeneration project providing a new 82,000 sq ft Tesco store. Hednesford Railway Station is also less than 1 mile away and forms part of the Chase Line, providing direct access to Birmingham New Street.

### **How Far Away**

All times and distances measured by car.

| Hednesford Town Centre  | 5 mins  | 1.6 miles  |
|-------------------------|---------|------------|
| Cannock Shopping Centre | 8 mins  | 2.5 miles  |
| M6 Toll                 | 9 mins  | 3.7 miles  |
| M6, Junction 11         | 12 mins | 5 miles    |
| Birmingham              | 33 mins | 22.4 miles |